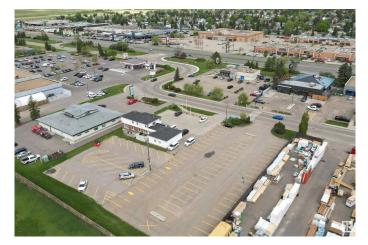

#### \$2,180,000

0 Bedroom, 0.00 Bathroom, Office on 0.00 Acres

Wye Commercial, Sherwood Park, AB

A Rare Opportunity to own a piece of the best retail and business area in Sherwood Park. 0.667 Acre at Ordze Ave off Wye Road and Sherwood Drive. Great visual exposure, and across from Earl's Restaurant! Multi-use, multi-tenant building with garage and basement. Fully leased with many long-term tenants. Beautifully maintained building on paved lot with double entrances, front and rear parking. Front with 13 stalls plus garage, breeze way, and 23 stalls in the back (fully leased). Excellent Holding Property with Great Potential for Future Development. Serious Inquires only.