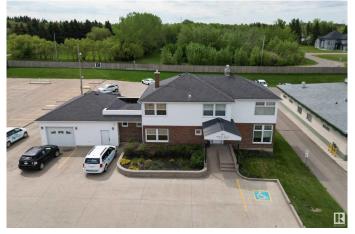

#### \$2,180,000

0 Bedroom, 0.00 Bathroom, Office on 0.00 Acres

Wye Commercial, Sherwood Park, AB

A Rare Opportunity to own a piece of the best retail and business area in Sherwood Park. 0.667 Acre at Ordze Ave off Wye Road and Sherwood Drive. Great visual exposure, and across from Earl's Restaurant! Multi-use, multi-tenant building with garage and basement. Fully leased with many long-term tenants. Beautifully maintained building on paved lot with double entrances, front and rear parking. Front with 13 stalls plus garage, breeze way, and 23 stalls in the back (fully leased). Excellent Holding Property with Great Potential for Future Development. Serious Inquires only.