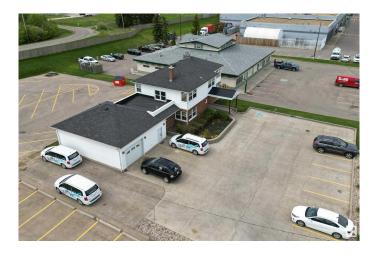

#### \$2,180,000

0 Bedroom, 0.00 Bathroom, Office on 0.00 Acres

Wye Commercial, Sherwood Park, AB

A Rare Opportunity to own a piece of the best retail and business area in Sherwood Park. 0.667 Acre at Ordze Ave off Wye Road and Sherwood Drive. Great visual exposure, and across from Earl's Restaurant! Multi-use, multi-tenant building with garage and basement. Fully leased with many long-term tenants. Beautifully maintained building on paved lot with double entrances, front and rear parking. Front with 13 stalls plus garage, breeze way, and 23 stalls in the back (fully leased). Excellent Holding Property with Great Potential for Future Development. Serious Inquires only.