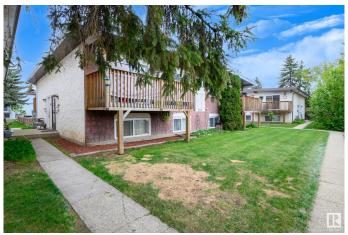

# \$147,000

2 Bedroom, 1.00 Bathroom, 502 sqft Condo / Townhouse on 0.00 Acres

Evansdale, Edmonton, AB

GREAT VALUE in this well maintained two bedroom townhome. Large kitchen with view to living room. All of this is brightened by the large windows. Upper (main ) floor includes 4 pce bathroom and laundry room. Bilevel design allows large windows in the lower level for the bedrooms. Lower level also includes the laundry room. Enjoy your own deck and parking stall which is steps away from your door. Enjoy the great Dickensfield location and access to all amenities including schools, shopping, public transportation. Enjoy comfortable lifestyle and awesome value.

Year Built 1972

Type Condo / Townhouse

Sub-Type Townhouse

Style Bi-Level Status Active

### **Exterior**

Exterior Wood, Stucco

Exterior Features Flat Site, Low Maintenance Landscape, Playground Nearby, Public

Transportation, Schools, Shopping Nearby, See Remarks

Roof Asphalt Shingles

Construction Wood, Stucco