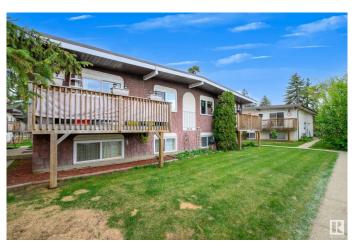

# \$147,000

2 Bedroom, 1.00 Bathroom, 502 sqft Condo / Townhouse on 0.00 Acres

Evansdale, Edmonton, AB

GREAT VALUE in this well maintained two bedroom townhome. Large kitchen with view to living room. All of this is brightened by the large windows. Upper (main ) floor includes 4 pce bathroom and laundry room. Bilevel design allows large windows in the lower level for the bedrooms. Lower level also includes the laundry room. Enjoy your own deck and parking stall which is steps away from your door. Enjoy the great Dickensfield location and access to all amenities including schools, shopping, public transportation. Enjoy comfortable lifestyle and awesome value.

Year Built 1972

Type Condo / Townhouse

Sub-Type Townhouse

Style Bi-Level Status Active

### **Exterior**

Exterior Wood, Stucco

Exterior Features Flat Site, Low Maintenance Landscape, Playground Nearby, Public

Transportation, Schools, Shopping Nearby, See Remarks

Roof Asphalt Shingles

Construction Wood, Stucco