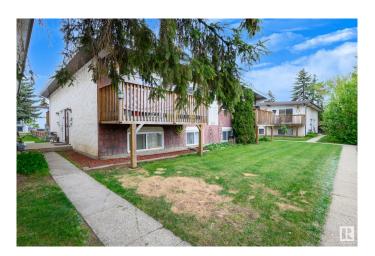

# \$147,000

2 Bedroom, 1.00 Bathroom, 502 sqft Condo / Townhouse on 0.00 Acres

Evansdale, Edmonton, AB

GREAT VALUE in this well maintained two bedroom townhome. Large kitchen with view to living room. All of this is brightened by the large windows. Upper (main ) floor includes 4 pce bathroom and laundry room. Bilevel design allows large windows in the lower level for the bedrooms. Lower level also includes the laundry room. Enjoy your own deck and parking stall which is steps away from your door. Enjoy the great Dickensfield location and access to all amenities including schools, shopping, public transportation. Enjoy comfortable lifestyle and awesome value.

Year Built 1972

Type Condo / Townhouse

Sub-Type Townhouse

Style Bi-Level Status Active

### **Exterior**

Exterior Wood, Stucco

Exterior Features Flat Site, Low Maintenance Landscape, Playground Nearby, Public

Transportation, Schools, Shopping Nearby, See Remarks

Roof Asphalt Shingles

Construction Wood, Stucco