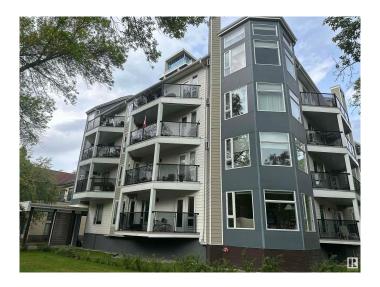

#### \$207,000

2 Bedroom, 1.00 Bathroom, 915 sqft Condo / Townhouse on 0.00 Acres

WîhkwÃantôwin, Edmonton, AB

Located downtown and on a fairly quiet street is this 3rd floor two bedroom condo featuring newly painted kitchen cabinets in modern white with lovely glossy grey cement counter tops and stainless steel appliances. Nice open floor plan with laminate flooring a nice gas fireplace for those chili nights. Step out onto the east facing deck that overlooks your vehicle down below. The primary bedroom is a comfortable size and the full bathroom is a good size as well. Next to your insuite washer and dryer is a generous size storage area. Condo fees include heat and water. Close to LRT and trails and the river valley and of course the downtown action including nice Restaurants.

#### **Amenities**

Amenities Deck, Detectors Smoke, Storage-In-Suite, Vinyl Windows

Parking Spaces 1

Parking Stall

### Interior

Appliances Dishwasher-Built-In, Dryer, Hood Fan, Oven-Microwave, Refrigerator,

Stove-Electric, Washer, Window Coverings, TV Wall Mount

Heating Baseboard, Natural Gas