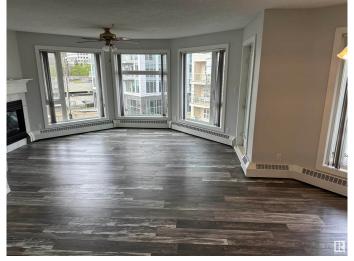

#### \$207,000

2 Bedroom, 1.00 Bathroom, 915 sqft Condo / Townhouse on 0.00 Acres

WîhkwÃantôwin, Edmonton, AB

Located downtown and on a fairly quiet street is this 3rd floor two bedroom condo featuring newly painted kitchen cabinets in modern white with lovely glossy grey cement counter tops and stainless steel appliances. Nice open floor plan with laminate flooring a nice gas fireplace for those chili nights. Step out onto the east facing deck that overlooks your vehicle down below. The primary bedroom is a comfortable size and the full bathroom is a good size as well. Next to your insuite washer and dryer is a generous size storage area. Condo fees include heat and water. Close to LRT and trails and the river valley and of course the downtown action including nice Restaurants.

### Interior

Appliances Dishwasher-Built-In, Dryer, Hood Fan, Oven-Microwave, Refrigerator,

Stove-Electric, Washer, Window Coverings, TV Wall Mount

Heating Baseboard, Natural Gas