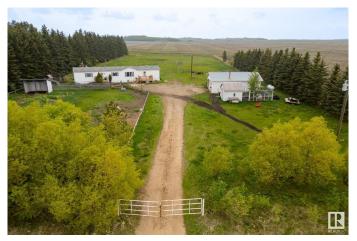

### \$370,000

3 Bedroom, 2.00 Bathroom, 1,220 sqft Rural on 2.47 Acres

None, Rural Sturgeon County, AB

NEW LISTING! Affordable country living, this home and parcel are located just 5 minutes from Morinville. The mobile home features an open floor plan, with 3 bedrooms and 2 bathrooms. The layout includes a walk-in pantry, walk-in closet, a laundry room, and an airy kitchen with many cabinets and a skylight. Enjoy 2 new decks off both entrances. A handy person will love the 24x36 finished shop with in-floor heat, 220V wiring, storage shelving, attic storage and floor drain and attached dog run. The land is set up with 3 horse pastures, a round pen, horse shelter and tie racks. The neighbors offer great proximity to the hay supply. If you want chickens, there is an existing coop with power. All of this on 2.47 acres, treed, and only 1/2 mile of gravel. New septic pump (2025). New decks (2024/2025).