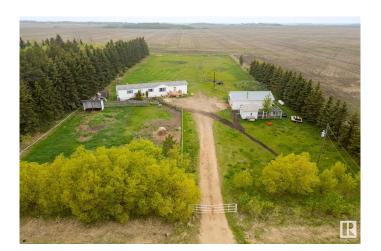

### \$370,000

3 Bedroom, 2.00 Bathroom, 1,220 sqft Rural on 2.47 Acres

None, Rural Sturgeon County, AB

NEW LISTING! Affordable country living, this home and parcel are located just 5 minutes from Morinville. The mobile home features an open floor plan, with 3 bedrooms and 2 bathrooms. The layout includes a walk-in pantry, walk-in closet, a laundry room, and an airy kitchen with many cabinets and a skylight. Enjoy 2 new decks off both entrances. A handy person will love the 24x36 finished shop with in-floor heat, 220V wiring, storage shelving, attic storage and floor drain and attached dog run. The land is set up with 3 horse pastures, a round pen, horse shelter and tie racks. The neighbors offer great proximity to the hay supply. If you want chickens, there is an existing coop with power. All of this on 2.47 acres, treed, and only 1/2 mile of gravel. New septic pump (2025). New decks (2024/2025).