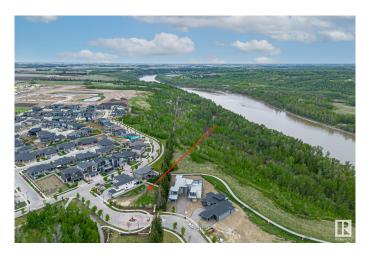

#### \$799,999

0 Bedroom, 0.00 Bathroom, Condo / Townhouse on 0.00 Acres

Keswick Area, Edmonton, AB

Introducing Lot #22, one of the largest and most private estate lots at The Banks in Hendriks Point, Keswick on the River. This 13,584 sqft lot features a 72' building pocket and is situated on a quiet street, backing onto a natural reserve and within walking distance to the North Saskatchewan River. The Banks at Keswick is an exclusive community known for its high architectural standards, ensuring quality and elegance. This lot is located outside the main gates and is fully fenced, with the option to build a private gate to the property. It offers a quick commute to amenities such as golf courses, walking trails, parks, skiing, schools, restaurants, and shopping. The Edmonton International Airport is just a 20-minute drive away. Building plans specifically designed for this lot are available for purchase. Embrace the opportunity to create your dream home in this prestigious and serene location.

# Exterior

Exterior Features Airport Nearby, Backs Onto Park/Trees, Fenced, Golf Nearby, Level Land, Park/Reserve, Private Setting, Schools, Shopping Nearby, Ski Hill Nearby, Treed Lot, See Remarks