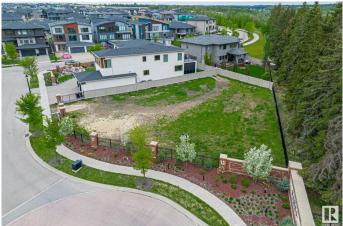

#### \$799,999

0 Bedroom, 0.00 Bathroom, Condo / Townhouse on 0.00 Acres

Keswick Area, Edmonton, AB

Introducing Lot #22, one of the largest and most private estate lots at The Banks in Hendriks Point, Keswick on the River. This 13,584 sqft lot features a 72' building pocket and is situated on a quiet street, backing onto a natural reserve and within walking distance to the North Saskatchewan River. The Banks at Keswick is an exclusive community known for its high architectural standards, ensuring quality and elegance. This lot is located outside the main gates and is fully fenced, with the option to build a private gate to the property. It offers a quick commute to amenities such as golf courses, walking trails, parks, skiing, schools, restaurants, and shopping. The Edmonton International Airport is just a 20-minute drive away. Building plans specifically designed for this lot are available for purchase. Embrace the opportunity to create your dream home in this prestigious and serene location.

# Exterior

Exterior Features Airport Nearby, Backs Onto Park/Trees, Fenced, Golf Nearby, Level Land, Park/Reserve, Private Setting, Schools, Shopping Nearby, Ski Hill Nearby, Treed Lot, See Remarks