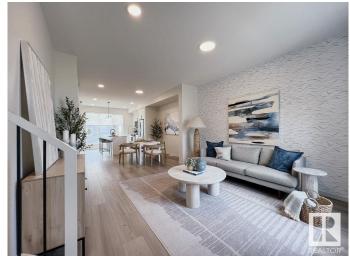

#### \$499.900

3 Bedroom, 2.50 Bathroom, 1,353 sqft Single Family on 0.00 Acres

Alces, Edmonton, AB

Introducing the Metro Shift 18 by award winning Cantiro Homes, a rear laned single family home offering even more space and versatility. It is designed to fit on a wide range of lots and easily incorporate a side entrance for future basement income suite. The expansive open-concept main floor includes a spacious kitchen, dining, and living area â€" perfect for family living and entertaining. With the Equity Personalization Package, you can add a 2 beds basement suite, ideal for rental income or extended family, or opt to add the suite yourself at a later date. The Metro Shift 18 provides the perfect balance of space, convenience, and adaptability. \*photos are for representation only. Colours and finishing may vary\*

# Interior

Interior Features ensuite bathroom

Appliances Dishwasher-Built-In, Oven-Microwave, Refrigerator, Stove-Electric

Heating Forced Air-1, Natural Gas

Stories 2

Has Basement Yes

Basement Full, Unfinished