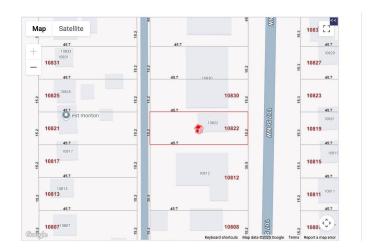

# **Community Information**

Address 10822 107 Street

Area Edmonton

Subdivision Central Mcdougall

City Edmonton

County ALBERTA

Province AB

Postal Code T5H 2Z3

# \$399,000 - 10822 107 Street, Edmonton

MLS® #E4437863