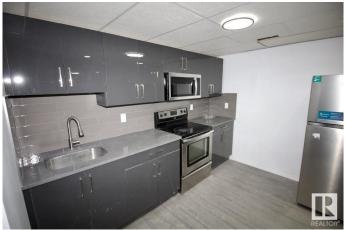

## \$1,175

2 Bedroom, 1.00 Bathroom, 900 sqft Rental on 0.00 Acres

Kirkness, Edmonton, AB

Welcome Home! Spacious and bright 2 bedroom, 1 bathroom lower suite available for rent in Kirkness, Northeast Edmonton. Located in a quiet, family-friendly neighborhood just minutes from schools, parks, shopping, and public transit. This suite features a large kitchen with plenty of cabinet space, a cozy living area, and two generously sized bedrooms. Enjoy access to a shared backyard and convenient street parking. Shared laundry on site. Tenant responsible for 40% of utilities. A comfortable and affordable place to call home.

#### Interior

Appliances Dryer, Hood Fan, Oven-Built-In, Refrigerator, Stove-Electric, Washer, Other