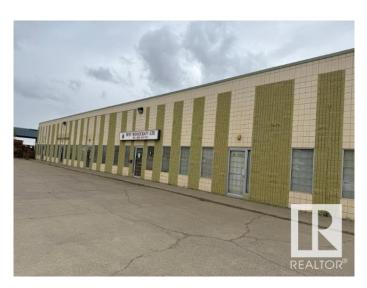

## \$1,950,000

0 Bedroom, 0.00 Bathroom, Industrial on 0.00 Acres

Weir Industrial, Edmonton, AB

MULTI USE BUILDING: This is a very well maintained building on .78 Acres. The building offers about 10,000 SF building with 5 bays with 6 grade doors. Each bay offers individual entrance, office, storage room, washroom and mezzanine. Yard is fully maintained paved with asphalt. The building is equipped with cabinetry business, which could be an asset for woodcraft business. Business is for sale separately. The building is located on 74 Ave and close to 34 street, easy access to Anthony Henday and Whitemud drive.

Built in 1980

#### Exterior

| Exterior     | Concrete |
|--------------|----------|
| Construction | Concrete |