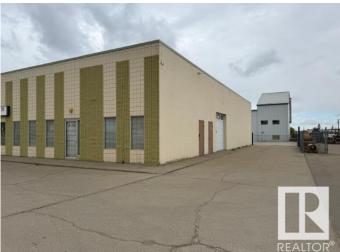

## \$1,950,000

0 Bedroom, 0.00 Bathroom, Industrial on 0.00 Acres

Weir Industrial, Edmonton, AB

MULTI USE BUILDING: This is a very well maintained building on .78 Acres. The building offers about 10,000 SF building with 5 bays with 6 grade doors. Each bay offers individual entrance, office, storage room, washroom and mezzanine. Yard is fully maintained paved with asphalt. The building is equipped with cabinetry business, which could be an asset for woodcraft business. Business is for sale separately. The building is located on 74 Ave and close to 34 street, easy access to Anthony Henday and Whitemud drive.

Built in 1980

#### Exterior

| Exterior     | Concrete |
|--------------|----------|
| Construction | Concrete |