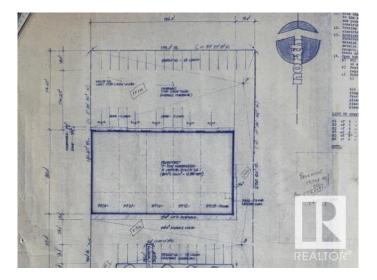

## \$1,950,000

0 Bedroom, 0.00 Bathroom, Industrial on 0.00 Acres

Weir Industrial, Edmonton, AB

MULTI USE BUILDING: This is a very well maintained building on .78 Acres. The building offers about 10,000 SF building with 5 bays with 6 grade doors. Each bay offers individual entrance, office, storage room, washroom and mezzanine. Yard is fully maintained paved with asphalt. The building is equipped with cabinetry business, which could be an asset for woodcraft business. Business is for sale separately. The building is located on 74 Ave and close to 34 street, easy access to Anthony Henday and Whitemud drive.