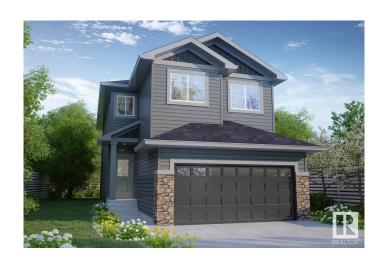

## \$629,900

4 Bedroom, 3.50 Bathroom, 2,333 sqft Single Family on 0.00 Acres

Secord, Edmonton, AB

This Parkwood home with a Prairie elevation combines style and function. A separate side entrance and enclosed mud room off the garage add everyday convenience. The spacious den is perfect for a home office or formal dining. The kitchen features a spice kitchen, large walk-in pantry, and an island with a flush eating barâ€"ideal for entertaining. Upstairs offers a central bonus room, four bedrooms, and second-floor laundry. Bedroom #2 has its own ensuite, while the primary bedroom includes a luxurious five-piece ensuite and generous walk-in closet. Extra windows in the foyer, den, and stairwell fill the home with natural light. Photos are representative.