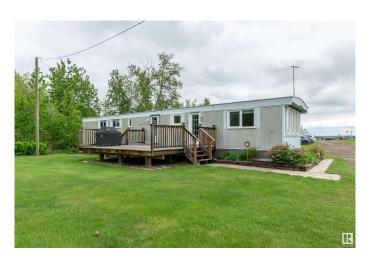

### \$409,900

3 Bedroom, 1.00 Bathroom, 907 sqft Rural on 4.05 Acres

Beverly Hills, Rural Strathcona County, AB

Affordable Country Living! This single-wide mobile home on 4.05 acres in Beverly Hills is situated across from 20 acres of reserve land across the road, making it ideal for future building site. There is a 24 by 48 quad garage ; half of it is heated and perfect for workshop, and the other half is ideal for storing your vehicles and toys. The mobile itself is liveable but is old and sold as-is and has 3 bedrooms and 1 bath. The home has tons of windows with natural light. Enjoy coffee on the large south-facing deck. The furnace was replaced in 2007 and there are some newer windows (2013) and doors (2010). There are no restrictions if you wish to have some animals! There is a drilled well for your water needs, and septic is tank and field. This land is partially treed for privacy with a private driveway and fenced all around with lovely homes nearby. Live in the country while you build your dream home!

#### **Amenities**

Features Deck, Fire Pit, No Smoking Home, R.V. Storage, Vinyl Windows