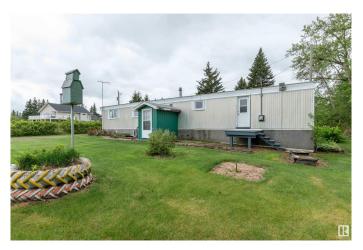

### \$409,900

3 Bedroom, 1.00 Bathroom, 907 sqft Rural on 4.05 Acres

Beverly Hills, Rural Strathcona County, AB

Affordable Country Living! This single-wide mobile home on 4.05 acres in Beverly Hills is situated across from 20 acres of reserve land across the road, making it ideal for future building site. There is a 24 by 48 quad garage ; half of it is heated and perfect for workshop, and the other half is ideal for storing your vehicles and toys. The mobile itself is liveable but is old and sold as-is and has 3 bedrooms and 1 bath. The home has tons of windows with natural light. Enjoy coffee on the large south-facing deck. The furnace was replaced in 2007 and there are some newer windows (2013) and doors (2010). There are no restrictions if you wish to have some animals! There is a drilled well for your water needs, and septic is tank and field. This land is partially treed for privacy with a private driveway and fenced all around with lovely homes nearby. Live in the country while you build your dream home!

#### **Amenities**

Features Deck, Fire Pit, No Smoking Home, R.V. Storage, Vinyl Windows