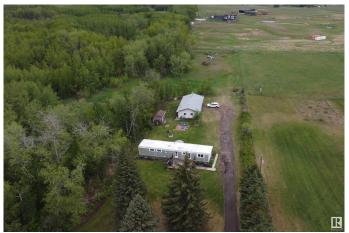

### \$409,900

3 Bedroom, 1.00 Bathroom, 907 sqft Rural on 4.05 Acres

Beverly Hills, Rural Strathcona County, AB

Affordable Country Living! This single-wide mobile home on 4.05 acres in Beverly Hills is situated across from 20 acres of reserve land across the road, making it ideal for future building site. There is a 24 by 48 quad garage ; half of it is heated and perfect for workshop, and the other half is ideal for storing your vehicles and toys. The mobile itself is liveable but is old and sold as-is and has 3 bedrooms and 1 bath. The home has tons of windows with natural light. Enjoy coffee on the large south-facing deck. The furnace was replaced in 2007 and there are some newer windows (2013) and doors (2010). There are no restrictions if you wish to have some animals! There is a drilled well for your water needs, and septic is tank and field. This land is partially treed for privacy with a private driveway and fenced all around with lovely homes nearby. Live in the country while you build your dream home!

#### **Exterior**

Exterior Features Backs Onto Park/Trees, Environmental Reserve, Fenced, Landscaped,

Treed Lot, Vegetable Garden, See Remarks

Foundation Wood