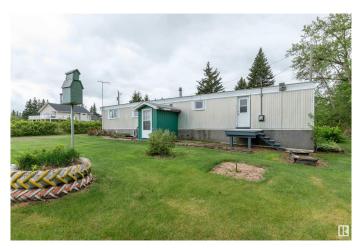

## \$409,900

3 Bedroom, 1.00 Bathroom, 907 sqft Rural on 4.05 Acres

Beverly Hills, Rural Strathcona County, AB

Affordable Country Living! This single-wide mobile home on 4.05 acres in Beverly Hills is situated across from 20 acres of reserve land across the road, making it ideal for future building site. There is a 24 by 48 quad garage ; half of it is heated and perfect for workshop, and the other half is ideal for storing your vehicles and toys. The mobile itself is liveable but is old and sold as-is and has 3 bedrooms and 1 bath. The home has tons of windows with natural light. Enjoy coffee on the large south-facing deck. The furnace was replaced in 2007 and there are some newer windows (2013) and doors (2010). There are no restrictions if you wish to have some animals! There is a drilled well for your water needs, and septic is tank and field. This land is partially treed for privacy with a private driveway and fenced all around with lovely homes nearby. Live in the country while you build your dream home!

### **Amenities**

Features Deck, Fire Pit, No Smoking Home, R.V. Storage, Vinyl Windows