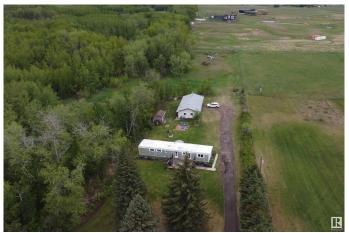

## \$409,900

3 Bedroom, 1.00 Bathroom, 907 sqft Rural on 4.05 Acres

Beverly Hills, Rural Strathcona County, AB

Affordable Country Living! This single-wide mobile home on 4.05 acres in Beverly Hills is situated across from 20 acres of reserve land across the road, making it ideal for future building site. There is a 24 by 48 quad garage ; half of it is heated and perfect for workshop, and the other half is ideal for storing your vehicles and toys. The mobile itself is liveable but is old and sold as-is and has 3 bedrooms and 1 bath. The home has tons of windows with natural light. Enjoy coffee on the large south-facing deck. The furnace was replaced in 2007 and there are some newer windows (2013) and doors (2010). There are no restrictions if you wish to have some animals! There is a drilled well for your water needs, and septic is tank and field. This land is partially treed for privacy with a private driveway and fenced all around with lovely homes nearby. Live in the country while you build your dream home!

#### **Exterior**

Exterior Features Backs Onto Park/Trees, Environmental Reserve, Fenced, Landscaped,

Treed Lot, Vegetable Garden, See Remarks

Foundation Wood