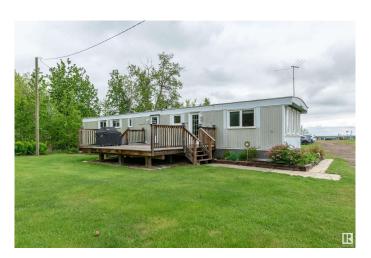

## \$409,900

3 Bedroom, 1.00 Bathroom, 907 sqft Rural on 4.05 Acres

Beverly Hills, Rural Strathcona County, AB

Affordable Country Living! This single-wide mobile home on 4.05 acres in Beverly Hills is situated across from 20 acres of reserve land across the road, making it ideal for future building site. There is a 24 by 48 quad garage ; half of it is heated and perfect for workshop, and the other half is ideal for storing your vehicles and toys. The mobile itself is liveable but is old and sold as-is and has 3 bedrooms and 1 bath. The home has tons of windows with natural light. Enjoy coffee on the large south-facing deck. The furnace was replaced in 2007 and there are some newer windows (2013) and doors (2010). There are no restrictions if you wish to have some animals! There is a drilled well for your water needs, and septic is tank and field. This land is partially treed for privacy with a private driveway and fenced all around with lovely homes nearby. Live in the country while you build your dream home!

### **Amenities**

Features Deck, Fire Pit, No Smoking Home, R.V. Storage, Vinyl Windows