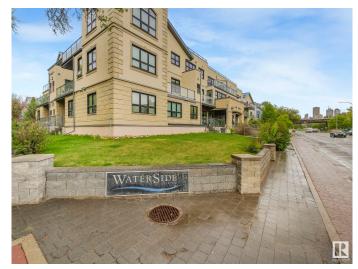

## \$265,000

2 Bedroom, 2.00 Bathroom, 1,392 sqft Condo / Townhouse on 0.00 Acres

Cloverdale, Edmonton, AB

Executive condo 2 bedroom 2 bath, open concept with loft. Almost 1400 sqft of custom design awaits you, fabulous gourmet kitchen boasting granite counters & island, slate backsplash, corner pantry & exquisite maple stained cabinetry. Opens up to the spacious great room with balcony complete with stylish slate flooring, soaring ceilings & windows. Features 2 bedrooms with the Primary offering an ensuite with corner jacuzzi tub, large vanity & walk-in closet. Upstairs you will find the spectacular loft graced with hardwood, with a private terrace for you to enjoy the view of Gallagher's Park. 2 titled underground parking stalls. Located in the beautiful River Valley & minutes to the city offers you the opportunity for the lifestyle you have dreamed about!

# **Community Information**

Address 304 9603 98 Avenue

Area Edmonton
Subdivision Cloverdale
City Edmonton
County ALBERTA

Province AB

Postal Code T6C 2E2