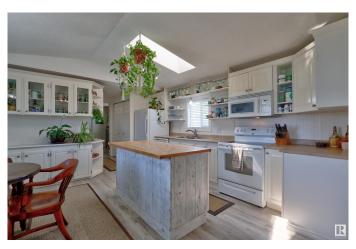

### \$157,000

3 Bedroom, 2.00 Bathroom, 1,214 sqft Land Lease Community on 0.00 Acres

Lakeland Village, Sherwood Park, AB

Fall in LOVE with this bright, beautifully upgraded 3 bed, 2 bath home in the incredible Lakeland Village, one of the most sought-after, family-friendly communities around! Perfectly positioned on a prime corner lot, this home shines with sun-drenched living spaces, a lush, landscaped yard, and a private deck with custom privacy wall, your own outdoor retreat! Immaculately cared for with standout updates: new roof (2022), hot water tank (2023), washer & bathroom refresh (2024), plus full professional leveling & underbelly inspection (2025). Enjoy quiet streets, a children's park just steps away, and a community known for its safety, pride of ownership, and impeccable upkeep. All major appliances includedâ€"just move in and start living your best life! Moments from hospitals, shops, banks, Walmart, and more. This is the one you've been waiting for,come see it today!

#### Interior

Interior Features ensuite bathroom

Appliances Dishwasher-Built-In, Dryer, Fan-Ceiling, Microwave Hood Fan,

Oven-Microwave, Refrigerator, Storage Shed, Stove-Electric, Washer,

Window Coverings