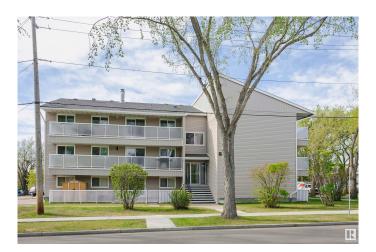

# \$89,000 - 10 11535 108 Avenue, Edmonton

MLS® #E4437599

#### \$89,000

1 Bedroom, 1.00 Bathroom, 705 sqft Condo / Townhouse on 0.00 Acres

Queen Mary Park, Edmonton, AB

PERFECTLY LOCATED ~ MOVE IN CONDITION ~ MASSIVE DECK - The Mark III is newer build for the area offering a unique design and a deck layout that spans the entire length of the unit. That means more sunsets and more time to relax while getting some fresh air. Walk up the block and you have a lovely walking trail, and with downtown, Grant MacEwan and the Kingsway Mall all close by, you may not need a car! It also means in suite laundry, something the older condos lack. Inside the home is in great condition and ready to move in. Perfect for first time home buyers, investors and of course students looking for a good home in a safe neighbourhood. The building is extremely well maintained and managed so you can feel confident in your investment. With a great location and being in great condition, this is a smart choice!