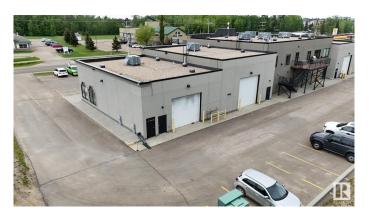

### \$1,285,000

0 Bedroom, 0.00 Bathroom, Retail on 0.00 Acres

None, Stony Plain, AB

Exceptional Investment Opportunity! Located along the high traffic area of Railway Avenue in Stony Plain, this prime commercial building offers 4,225 SF of modern retail space. Currently leased to a long-term tenant, the property features ample parking and a convenient rear entrance--ideal for a wide range of businesses. Built with concrete and steel framing, the structure offers exceptional durability and low maintenance. Its strategic location provides excellent exposure and quick access to Highway 16A and 48 Street, as well as nearby shopping, bakery, car wash and auto service stations. Quality construction and a functional layout ensure minimal upkeep and strong leasing potential.