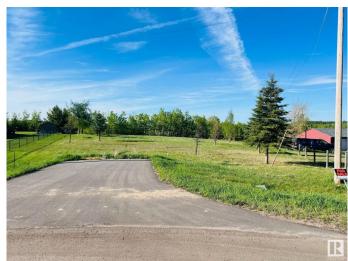

## \$220,000

0 Bedroom, 0.00 Bathroom, Rural on 2.52 Acres

Hillsborough, Rural Sturgeon County, AB

2.52 Acres pie shaped walkout lot in the Hillsborough subdivision! Build your dream home on this lot or hire the seller to construct it for you! only 30 mins from Edmonton.