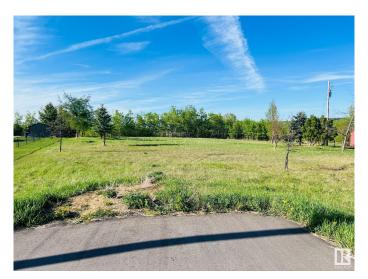

## \$220,000

0 Bedroom, 0.00 Bathroom, Rural on 2.52 Acres

Hillsborough, Rural Sturgeon County, AB

2.52 Acres pie shaped walkout lot in the Hillsborough subdivision! Build your dream home on this lot or hire the seller to construct it for you! only 30 mins from Edmonton.