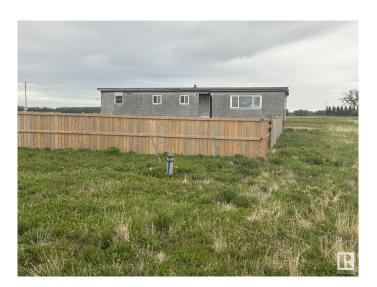

## \$169,000

1 Bedroom, 0.00 Bathroom, 1,149 sqft Rural on 2.94 Acres

None, Rural Leduc County, AB

2.94 Acre corner lot located along Hwy 39 and Range Road 281. There is a double wide modular on the property that is sitting on steel beams and steel piles. The modular has been completely gutted and is sold as is. The lot has a drilled well and a septic tank and mound. The location of this property cant be beat!

### **Essential Information**

MLS® # E4437431 Price \$169,000

Bedrooms 1

Bathrooms 0.00

Square Footage 1,149

Acres 2.94

Year Built 1978

Type Rural