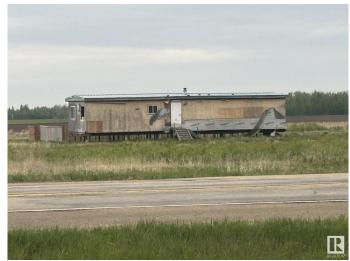

## \$169,000

1 Bedroom, 0.00 Bathroom, 1,149 sqft Rural on 2.94 Acres

None, Rural Leduc County, AB

2.94 Acre corner lot located along Hwy 39 and Range Road 281. There is a double wide modular on the property that is sitting on steel beams and steel piles. The modular has been completely gutted and is sold as is. The lot has a drilled well and a septic tank and mound. The location of this property cant be beat!

### **Essential Information**

MLS® # E4437431 Price \$169,000

Bedrooms 1

Bathrooms 0.00

Square Footage 1,149

Acres 2.94

Year Built 1978

Type Rural