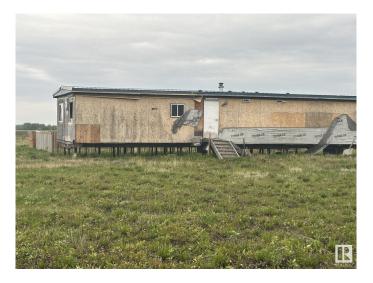

## \$169,000

1 Bedroom, 0.00 Bathroom, 1,149 sqft Rural on 2.94 Acres

None, Rural Leduc County, AB

2.94 Acre corner lot located along Hwy 39 and Range Road 281. There is a double wide modular on the property that is sitting on steel beams and steel piles. The modular has been completely gutted and is sold as is. The lot has a drilled well and a septic tank and mound. The location of this property cant be beat!

### **Essential Information**

MLS® # E4437431 Price \$169,000

Bedrooms 1

Bathrooms 0.00

Square Footage 1,149

Acres 2.94

Year Built 1978

Type Rural