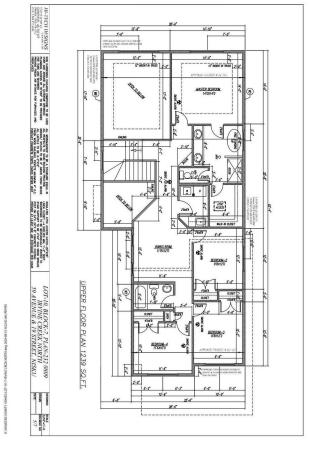

# \$749.900

4 Bedroom, 3.00 Bathroom, 2,380 sqft Rural on 0.10 Acres

Irvine Creek, Rural Leduc County, AB

Amazing pre-construction opportunity in Irvine Creek! This beautiful 5-bedroom, 3-bathroom home offers 2,380 sq. ft. of luxury living on a 30' pocket lot with a rare Oversized Double car garage. Featuring a main floor bedroom and full bath, an open-to-below living area, upgraded kitchen with a spice kitchen, and four spacious bedrooms upstairs – it's perfect for large families. Enjoy premium finishes and high-end lighting throughout. Don't miss your chance to own in this sought-after community!

## **Essential Information**

MLS® # E4437416 Price \$749,900

Bedrooms 4

Bathrooms 3.00

Full Baths 3

Square Footage 2,380

Acres 0.10

Year Built 2025