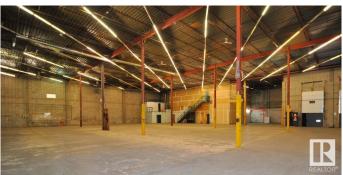

#### \$0

0 Bedroom, 0.00 Bathroom, Industrial on 0.00 Acres

Huff Bremner Estate Industrial, Edmonton, AB

19,392 sq.ft.± main floor. Bonus 2,478 sq.ft.± mezzanine office area not included in rent. Two interior dock loading doors. Great location in Northwest Edmonton with access to 118 Avenue, Yellowhead Trail, and Anthony Henday Drive.