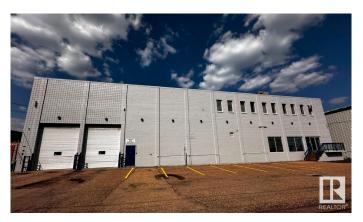

#### \$0

0 Bedroom, 0.00 Bathroom, Industrial on 0.00 Acres

Huff Bremner Estate Industrial, Edmonton, AB

19,392 sq.ft.± main floor. Bonus 2,478 sq.ft.± mezzanine office area not included in rent. Two interior dock loading doors. Great location in Northwest Edmonton with access to 118 Avenue, Yellowhead Trail, and Anthony Henday Drive.

# **Community Information**

Address 14604 115a Avenue

Area Edmonton

Subdivision Huff Bremner Estate Industrial

City Edmonton
County ALBERTA

Province AB

Postal Code T5M 3C5

## **Exterior**

Exterior Block

Construction Block