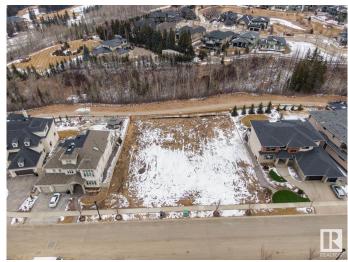

## \$890,000

0 Bedroom, 0.00 Bathroom, Condo / Townhouse on 0.00 Acres

Keswick Area, Edmonton, AB

Rare Opportunity knocks. Picturesque 11,800+ sqft (0.275 acres) Estate WALKOUT lot backing onto RAVINE. Located in Southwest Edmonton's Keswick neighborhood, THE BANKS is unquestionably the most prestigious & private GATED community. This exclusive address features 23 lots in what will be an enclave of stunning, upscale Estate homes in the \$2.5 Million+ range. An amazing sanctuary environment bordered by Ravine, Environmental Reserve & the spectacular River Valley. Parks, ponds & a multitude of trails are just steps away. Use your own Builder. 3 & 4 car garages, Flat roof, Contemporary, Transitional or Traditionalâ€lif you can Dream it, you can Build it. This spectacular serene Country lifestyle is just minutes away to all amenities, shopping, restaurants & the Windermere Golf & CC. Architectural guidelines ensure that only the highest quality is attained for individual residences & overall street appearance.

# **Community Information**

Address 7 3466 Keswick Boulevard

Area Edmonton

Subdivision Keswick Area

City Edmonton
County ALBERTA

Province AB

Postal Code T6W 3S4

## **Exterior**

Exterior Features Airport Nearby, Backs Onto Park/Trees, Cul-De-Sac, Environmental

Reserve, Gated Community, Golf Nearby, Playground Nearby, Private

Setting, Ravine View, Schools, Shopping Nearby, See Remarks