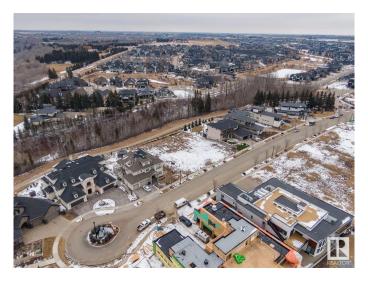

## \$890,000

0 Bedroom, 0.00 Bathroom, Condo / Townhouse on 0.00 Acres

Keswick Area, Edmonton, AB

Rare Opportunity knocks. Picturesque 11,800+ sqft (0.275 acres) Estate WALKOUT lot backing onto RAVINE. Located in Southwest Edmonton's Keswick neighborhood, THE BANKS is unquestionably the most prestigious & private GATED community. This exclusive address features 23 lots in what will be an enclave of stunning, upscale Estate homes in the \$2.5 Million+ range. An amazing sanctuary environment bordered by Ravine, Environmental Reserve & the spectacular River Valley. Parks, ponds & a multitude of trails are just steps away. Use your own Builder. 3 & 4 car garages, Flat roof, Contemporary, Transitional or Traditionalâ€lif you can Dream it, you can Build it. This spectacular serene Country lifestyle is just minutes away to all amenities, shopping, restaurants & the Windermere Golf & CC. Architectural guidelines ensure that only the highest quality is attained for individual residences & overall street appearance.

# **Community Information**

Address 7 3466 Keswick Boulevard

Area Edmonton

Subdivision Keswick Area

City Edmonton
County ALBERTA

Province AB

Postal Code T6W 3S4

## **Exterior**

Exterior Features Airport Nearby, Backs Onto Park/Trees, Cul-De-Sac, Environmental

Reserve, Gated Community, Golf Nearby, Playground Nearby, Private

Setting, Ravine View, Schools, Shopping Nearby, See Remarks