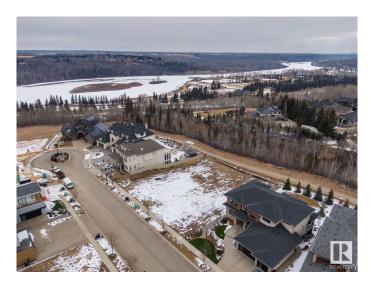

## \$890,000

0 Bedroom, 0.00 Bathroom, Condo / Townhouse on 0.00 Acres

Keswick Area, Edmonton, AB

Rare Opportunity knocks. Picturesque 11,800+ sqft (0.275 acres) Estate WALKOUT lot backing onto RAVINE. Located in Southwest Edmonton's Keswick neighborhood, THE BANKS is unquestionably the most prestigious & private GATED community. This exclusive address features 23 lots in what will be an enclave of stunning, upscale Estate homes in the \$2.5 Million+ range. An amazing sanctuary environment bordered by Ravine, Environmental Reserve & the spectacular River Valley. Parks, ponds & a multitude of trails are just steps away. Use your own Builder. 3 & 4 car garages, Flat roof, Contemporary, Transitional or Traditionalâ€lif you can Dream it, you can Build it. This spectacular serene Country lifestyle is just minutes away to all amenities, shopping, restaurants & the Windermere Golf & CC. Architectural guidelines ensure that only the highest quality is attained for individual residences & overall street appearance.

# **Community Information**

Address 7 3466 Keswick Boulevard

Area Edmonton

Subdivision Keswick Area

City Edmonton
County ALBERTA

Province AB

Postal Code T6W 3S4

## **Exterior**

Exterior Features Airport Nearby, Backs Onto Park/Trees, Cul-De-Sac, Environmental

Reserve, Gated Community, Golf Nearby, Playground Nearby, Private

Setting, Ravine View, Schools, Shopping Nearby, See Remarks