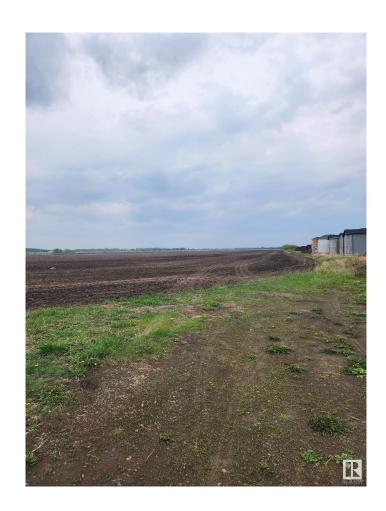

### \$45,000

0 Bedroom, 0.00 Bathroom, Rural on 0.50 Acres

None, Rural Leduc County, AB

"Civil Enforcement Sale" fractured ownership holding property for sale, Where-Is, As-Is. This property is 2 portions (0.5 acre) of a communal 535 total ownership portions. The area is Called Royal Links south of Leduc Golf Coarse, managed by S&D Property Development Ltd who controls the project and any land development, rezoning, resale, etc. All information and measurements have been obtained from the Tax Assessment, old MLS, a recent Appraisal and/or assumed, and could not be confirmed. "The measurements represented do not imply they are in accordance with the Residential Measurement Standard in Alberta".

## **Community Information**

Address 2014 Annexed Land - Ne 22 49 2

Area Rural Leduc County

Subdivision None

City Rural Leduc County

County ALBERTA

Province AB

Postal Code T9E 0A1