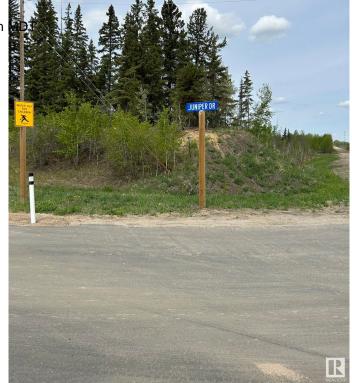

### \$48,800

0 Bedroom, 0.00 Bathroom, Rural on 3.00 Acres

Juniper Hills, Rural Sturgeon County, AB

Treed and private 3 acres located just south of Redwater in Juniper Hills. This corner lot is in a cul de sac, and on a paved road. Services are to the property line.

## **Community Information**

Address 47 57108 Rge Rd 220
Area Rural Sturgeon County

Subdivision Juniper Hills

City Rural Sturgeon County

County ALBERTA

Province AB

Postal Code T0A 2W0

### **Exterior**

Exterior Features Corner Lot, Golf Nearby, Private Setting, Treed Lot