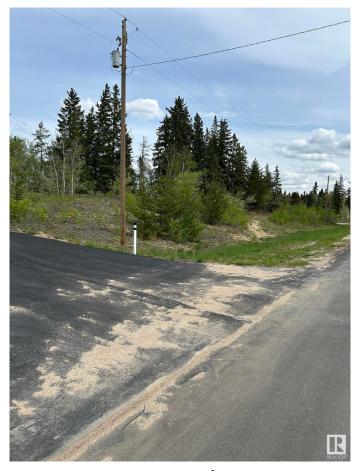

### \$48,800

0 Bedroom, 0.00 Bathroom, Rural on 3.00 Acres

Juniper Hills, Rural Sturgeon County, AB

Treed and private 3 acres located just south of Redwater in Juniper Hills. This corner lot is in a cul de sac, and on a paved road. Services are to the property line.

### **Exterior**

Exterior Features Corner Lot, Golf Nearby, Private Setting, Treed Lot