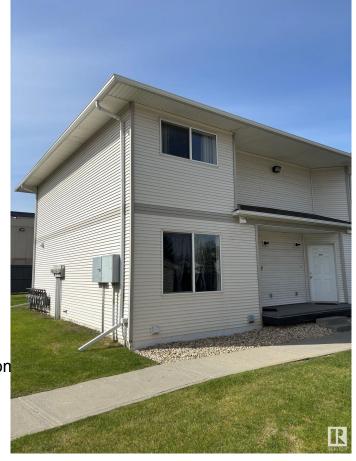

## \$234,900

3 Bedroom, 1.50 Bathroom, 1,228 sqft Condo / Townhouse on 0.00 Acres

Strathcona Village, Sherwood Park, AB

END UNIT! FRESH PAINT THROUGHOUT!
3-bedrooms, 1.5-bathroom condo in desirable
Kensington Estates! Enjoy a large, sunny
living room and a spacious kitchen with ample
counter space, seamlessly connected to a
dining area that opens onto a back patio
space, perfect for relaxing or entertaining.
Convenient main floor laundry adds to the
functionality. Upstairs features a bright primary
suite with a generous walk-in closet and quick
access to the shared 4-piece bathroom, plus
two additional bedrooms and a linen closet for
extra storage. Located close to public transit,
shopping, and dining! Tandem parking stall!
Photos may differ from actual property

## **Essential Information**

MLS® # E4437167 Price \$234,900

Bedrooms 3
Bathrooms 1.50
Full Baths 1
Half Baths 1

Square Footage 1,228 Acres 0.00 Year Built 2002

Type Condo / Townhouse

Sub-Type Townhouse

Style 2 Storey