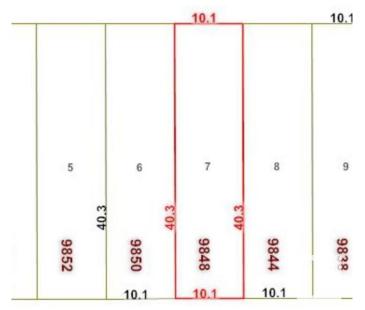

### \$370,000

0 Bedroom, 1.00 Bathroom, Single Family on 0.00 Acres

Ritchie, Edmonton, AB

This fantastic approx. 4362 sq.ft. lot in the highly desirable mature neighbourhood of Ritchie could be yours! It is located on a tree-lined street and near Ritchie Park and the Community League. The neighbourhood features great dining, shopping, and entertainment venues; quick access to the Millcreek Ravine; easy public transit; close to downtown and the University, and so much more. The property is being sold for land value, as is where is upon possession. Build your dream home or a multi-unit structure.

## **Community Information**

Address 9848 77 Avenue

Area Edmonton

Subdivision Ritchie

City Edmonton
County ALBERTA

Province AB

Postal Code T6E 1M4

**Amenities** 