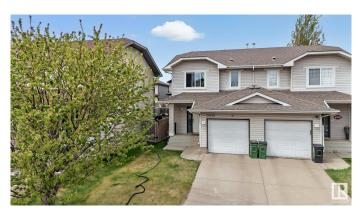

#### \$399,000

3 Bedroom, 2.50 Bathroom, 1,201 sqft Single Family on 0.00 Acres

Hudson, Edmonton, AB

Welcome to Hudson Park! This beautifully maintained 2-storey half duplex offers 3 spacious bedrooms, 2.5 bathrooms, and an attached single garageâ€"all nestled in a family-friendly community. With 1201 sq ft of thoughtfully designed living space, this home is move-in ready and perfect for first-time buyers or growing families. Step inside to a warm, inviting interior featuring soft, modern tones and an open-concept layout ideal for entertaining. The kitchen comes fully equipped with appliances and ample cabinetry, while the cozy living area flows effortlessly to the backyard.Located just minutes from schools, shopping, parks, and public transit, this home is not just a place to liveâ€"it's a lifestyle upgrade.

### Amenities

| Amenities | Deck, See Remarks      |
|-----------|------------------------|
| Parking   | Single Garage Attached |

#### Exterior

| Exterior          | Wood, Vinyl                                                              |
|-------------------|--------------------------------------------------------------------------|
| Exterior Features | Fenced, Golf Nearby, Landscaped, Playground Nearby, Schools, See Remarks |
|                   | Remarks                                                                  |
| Roof              | Asphalt Shingles                                                         |
| Construction      | Wood, Vinyl                                                              |
| Foundation        | Concrete Perimeter                                                       |