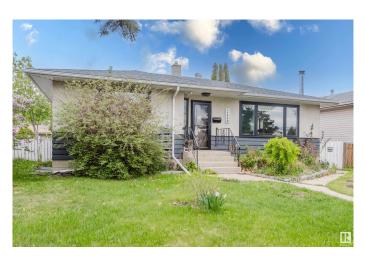

### \$449,900

4 Bedroom, 2.00 Bathroom, 1,256 sqft Single Family on 0.00 Acres

McQueen, Edmonton, AB

INVESTORS & HOMEOWNERS a rare find in the community of McQueen, a 4 bedroom bungalow situated on a 50'x150' lot, with 1.5 baths, hardwood, living room with wood burning fireplace, dining room for family gatherings, good sized kitchen, partly finished basement, cold room, great sized yard for those summer BBQs, veggie garden and a double detached garage. Located close to schools, transit, shopping, and just minutes away from the major commuter routes. This hidden gem is waiting for the next family to call it home. Upgrades include newer furnace, HWT, windows, roof, main sewer line, 100 amp panel and bathroom. Great potential for a new owner or investor!

## Interior

Appliances Dishwasher-Built-In, Dryer, Refrigerator, Stove-Electric, Washer

Heating Forced Air-1, Natural Gas

Fireplace Yes

Fireplaces Corner

Stories 2

Has Basement Yes

Basement Full, Partially Finished