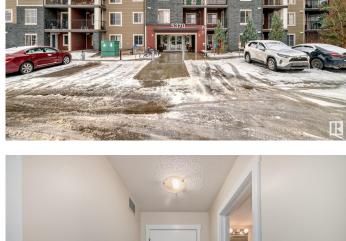

# \$232,900 - 207 5370 Chappelle Road, Edmonton

MLS® #E4436921

### \$232,900

2 Bedroom, 2.00 Bathroom, 922 sqft Condo / Townhouse on 0.00 Acres

Chappelle Area, Edmonton, AB

This well maintained beaufiful 2 bed and 1 den condominium located in Edmonton's South West Chappelle area has lots of features. This unit has 2 beds, a den and 2 baths and huge balcony. Included in the property is 1 underground heated title parking. Boasting beautiful granite countertop, kitchen with ample cabinatory and stainless steel appliances, the washer and dryer are located in convenient separate area. NEW FLOORING, NEW CARPET AND NEW PAINT. The building feautures 4 floors, 2 high speed elevators and visitor parking. The property is located close to all amenities; close to Anthony Henday and Airport.

## **Community Information**

Address 207 5370 Chappelle Road

Area Edmonton

Subdivision Chappelle Area

City Edmonton
County ALBERTA

Province AB

Postal Code T6W 3L5