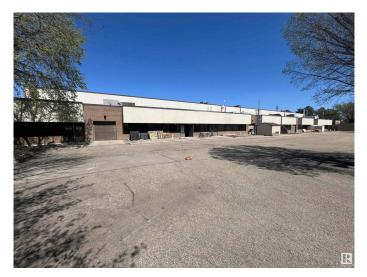

#### \$5,800,000

0 Bedroom, 0.00 Bathroom, Industrial on 0.00 Acres

Edmonton Research & Development Park, Edmonton, AB

A Premier Multi-Tenant Facility in Edmonton Research Park. 38,166 sq.ft.± with gross leaseable area of 34,488 sq.ft.± industrial building with a flexible mix of office, production, and fully equipped wet lab spaces. Strategically located in the Edmonton Research Park, surrounded by innovative industrial and research organizations. Direct access to South Edmonton Common for convenience and amenities. • Three (3'x10') rear overhead loading doors for efficient logistics • Multiple pedestrian access points (front and rear) • Dual parking lots (front and rear) offering 3Å— the industry average in parking capacity • Heavy electrical power capacity to support advanced operations • Wet lab facilities ready for immediate occupancy and use • Potential Development opportunity to add new 9,600 sq.ft. – 13,800 sq.ft. building to rear portion of site. Current Occupancy • 85% leased • Diverse tenant mix with Weighted Average term remaining of 1.03 Years