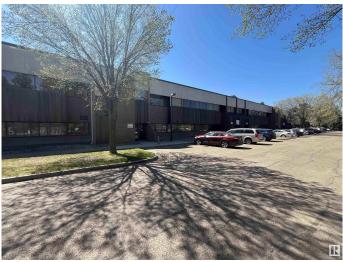

#### \$5,800,000

0 Bedroom, 0.00 Bathroom, Industrial on 0.00 Acres

Edmonton Research & Development Park, Edmonton, AB

A Premier Multi-Tenant Facility in Edmonton Research Park. 38,166 sq.ft.± with gross leaseable area of 34,488 sq.ft.± industrial building with a flexible mix of office, production, and fully equipped wet lab spaces. Strategically located in the Edmonton Research Park, surrounded by innovative industrial and research organizations. Direct access to South Edmonton Common for convenience and amenities. • Three (3'x10') rear overhead loading doors for efficient logistics • Multiple pedestrian access points (front and rear) • Dual parking lots (front and rear) offering 3Å— the industry average in parking capacity • Heavy electrical power capacity to support advanced operations • Wet lab facilities ready for immediate occupancy and use • Potential Development opportunity to add new 9,600 sq.ft. – 13,800 sq.ft. building to rear portion of site. Current Occupancy • 85% leased • Diverse tenant mix with Weighted Average term remaining of 1.03 Years