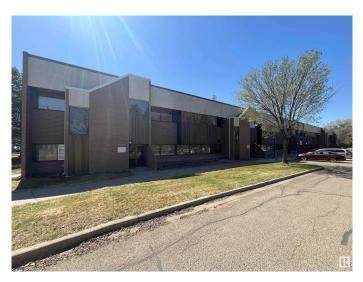

#### \$5,800,000

0 Bedroom, 0.00 Bathroom, Industrial on 0.00 Acres

Edmonton Research & Development Park, Edmonton, AB

A Premier Multi-Tenant Facility in Edmonton Research Park. 38,166 sq.ft.± with gross leaseable area of 34,488 sq.ft.± industrial building with a flexible mix of office, production, and fully equipped wet lab spaces. Strategically located in the Edmonton Research Park, surrounded by innovative industrial and research organizations. Direct access to South Edmonton Common for convenience and amenities. • Three (3'x10') rear overhead loading doors for efficient logistics • Multiple pedestrian access points (front and rear) • Dual parking lots (front and rear) offering 3Å— the industry average in parking capacity • Heavy electrical power capacity to support advanced operations • Wet lab facilities ready for immediate occupancy and use • Potential Development opportunity to add new 9,600 sq.ft. – 13,800 sq.ft. building to rear portion of site. Current Occupancy • 85% leased • Diverse tenant mix with Weighted Average term remaining of 1.03 Years

### Exterior

| Exterior     | Brick |
|--------------|-------|
| Construction | Brick |