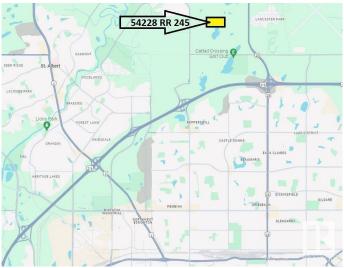

### \$749.900

0 Bedroom, 0.00 Bathroom, Rural on 15.17 Acres

None, Rural Sturgeon County, AB

Land For Sale with ENDLESS POSSIBILITIES on this 15 ACRE parcel right on the EDGE OF EDMONTON. Paved roads make for EASY ACCESS to Anthony Henday and All Amenities. ZONED AGRICULTURAL AND OUT OF SUBDIVISION. Allowable uses include building a Home, plus SECOND RESIDENCE, SHOP, RUN YOUR BUSINESS, Barn, Animals, and various types of Farming etc. Power and Gas at edge of Property. No time line restrictions, you can develop when you are ready. Most of land is in a Hay and Alfalfa mix with a large garden plot that has been worked over the years. Lease on cell phone tower generates over \$15k/yr. Don't miss out on this RARE **OPPORTUNITY!** 

## **Community Information**

Address 54228 Rr 245

Area Rural Sturgeon County

Subdivision None

City Rural Sturgeon County

County ALBERTA

Province AB

Postal Code T8T 0A6