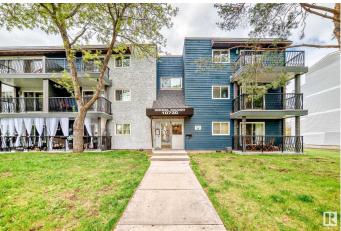

# \$97,900 - 10730 112 Street, Edmonton

MLS® #E4436791

### \$97,900

1 Bedroom, 1.00 Bathroom, 693 sqft Condo / Townhouse on 0.00 Acres

Queen Mary Park, Edmonton, AB

This Beautifully RENOVATED main floor apartment features Large living room with balcony, One large Bedroom with new flooring, Beautiful kitchen with NEW countertops and new fridge, storage room & a full bathroom. Convenient location - Only minutes to Grant MacEwan University, Victoria high, public transportation, Kingsway shopping centre and all amenities.

#### **Exterior**

Exterior Wood, Stucco

Exterior Features Landscaped, Public Transportation, Schools, Shopping Nearby

Roof Asphalt Shingles
Construction Wood, Stucco

Foundation Concrete Perimeter