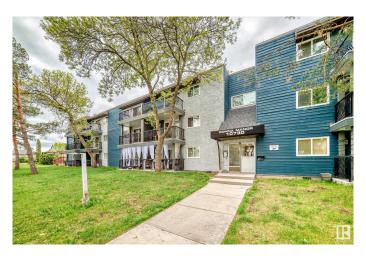

# \$97,900 - 10730 112 Street, Edmonton

MLS® #E4436791

### \$97,900

1 Bedroom, 1.00 Bathroom, 693 sqft Condo / Townhouse on 0.00 Acres

Queen Mary Park, Edmonton, AB

This Beautifully RENOVATED main floor apartment features Large living room with balcony, One large Bedroom with new flooring, Beautiful kitchen with NEW countertops and new fridge, storage room & a full bathroom. Convenient location - Only minutes to Grant MacEwan University, Victoria high, public transportation, Kingsway shopping centre and all amenities.

#### **Exterior**

Exterior Wood, Stucco

Exterior Features Landscaped, Public Transportation, Schools, Shopping Nearby

Roof Asphalt Shingles
Construction Wood, Stucco

Foundation Concrete Perimeter