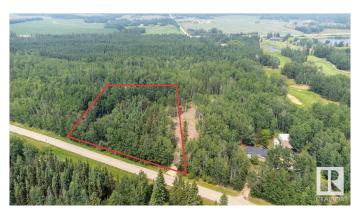

### \$140,000

0 Bedroom, 0.00 Bathroom, Rural on 2.47 Acres

None, Rural Parkland County, AB

This beautiful 2.47 acre lot with mature trees offers privacy and a flat, cleared building site for your future home or part-time seasonal recreation property for your RV! This vacant lot, adjacent to the prestigious Cougar Creek Golf Course, offers flexibility to build as it is not in a subdivision. Envision your future dream home here and is only 20 minutes from Wabamun & Isle Lake plus only 15 minutes away from Spruce Grove & Stony Plain! If you are looking to get out of the city but still close enough to all amenities... look no further!