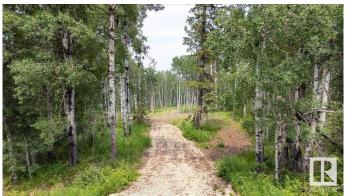

### \$140,000

0 Bedroom, 0.00 Bathroom, Rural on 2.47 Acres

None, Rural Parkland County, AB

This beautiful 2.47 acre lot with mature trees offers privacy and a flat, cleared building site for your future home or part-time seasonal recreation property for your RV! This vacant lot, adjacent to the prestigious Cougar Creek Golf Course, offers flexibility to build as it is not in a subdivision. Envision your future dream home here and is only 20 minutes from Wabamun & Isle Lake plus only 15 minutes away from Spruce Grove & Stony Plain! If you are looking to get out of the city but still close enough to all amenities... look no further!