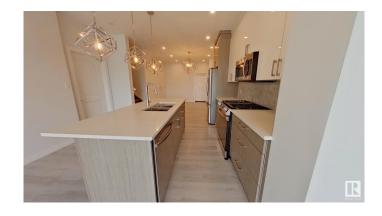

### \$2.095

3 Bedroom, 2.50 Bathroom, 1,830 sqft Rental on 0.00 Acres

Keswick Area, Edmonton, AB

Welcome home to your 1832sqft single family, detached home! This house SCREAMS beautiful upgrades and details! The large windows welcomes lots of natural light throughout the house. Enter through the beautiful spacious entry way â€" the large double door closet offers lots of storage to put your coats! Walk through to the living room with a beautiful fireplace that you can cozy up to in the winter months. Be the envy of your friends with your gorgeous kitchen with BEAUTIFUL stainless-steel appliances and a GAS stove. Upstairs leads to a large family room â€" perfect for movies / games / toys! The primary bedroom has its own ensuite bathroom with DOUBLE SINKS (no need to share with the kids or guests!), LARGE walk-in closet, and your own, private balcony! The 2 other bedrooms are good sized, with large windows and closets. There is also another full bathroom that is perfect for the guests and kids. Utilities are shared with the bsmt tenant & you are responsible for 70% of the utilities. No backyard

#### Interior

Appliances Dishwasher-Built-In, Dryer, Garage Control, Garage Opener, Microwave

Hood Fan, Oven-Built-In, Refrigerator, Stove-Gas, Washer, Window

Coverings