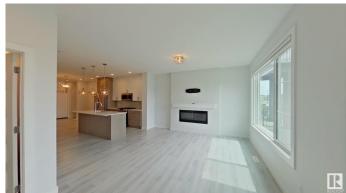

### \$2.095

3 Bedroom, 2.50 Bathroom, 1,830 sqft Rental on 0.00 Acres

Keswick Area, Edmonton, AB

Welcome home to your 1832sqft single family, detached home! This house SCREAMS beautiful upgrades and details! The large windows welcomes lots of natural light throughout the house. Enter through the beautiful spacious entry way â€" the large double door closet offers lots of storage to put your coats! Walk through to the living room with a beautiful fireplace that you can cozy up to in the winter months. Be the envy of your friends with your gorgeous kitchen with BEAUTIFUL stainless-steel appliances and a GAS stove. Upstairs leads to a large family room â€" perfect for movies / games / toys! The primary bedroom has its own ensuite bathroom with DOUBLE SINKS (no need to share with the kids or guests!), LARGE walk-in closet, and your own, private balcony! The 2 other bedrooms are good sized, with large windows and closets. There is also another full bathroom that is perfect for the guests and kids. Utilities are shared with the bsmt tenant & you are responsible for 70% of the utilities. No backyard