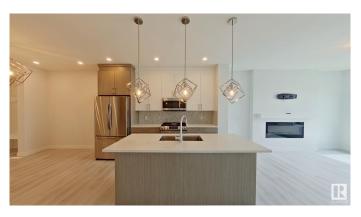

### \$2.095

3 Bedroom, 2.50 Bathroom, 1,830 sqft Rental on 0.00 Acres

Keswick Area, Edmonton, AB

Welcome home to your 1832sqft single family, detached home! This house SCREAMS beautiful upgrades and details! The large windows welcomes lots of natural light throughout the house. Enter through the beautiful spacious entry way â€" the large double door closet offers lots of storage to put your coats! Walk through to the living room with a beautiful fireplace that you can cozy up to in the winter months. Be the envy of your friends with your gorgeous kitchen with BEAUTIFUL stainless-steel appliances and a GAS stove. Upstairs leads to a large family room â€" perfect for movies / games / toys! The primary bedroom has its own ensuite bathroom with DOUBLE SINKS (no need to share with the kids or guests!), LARGE walk-in closet, and your own, private balcony! The 2 other bedrooms are good sized, with large windows and closets. There is also another full bathroom that is perfect for the guests and kids. Utilities are shared with the bsmt tenant & you are responsible for 70% of the utilities. No backyard

#### Interior

Appliances Dishwasher-Built-In, Dryer, Garage Control, Garage Opener, Microwave

Hood Fan, Oven-Built-In, Refrigerator, Stove-Gas, Washer, Window

Coverings