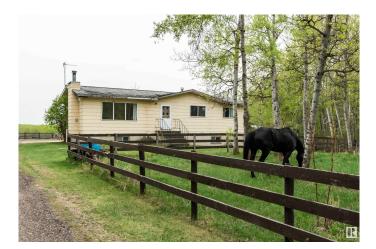

### \$659,707

3 Bedroom, 1.50 Bathroom, 1,406 sqft Rural on 10.00 Acres

Donaldson Park, Rural Strathcona County, AB

AWESOME HORSE SET UP! This bungalow is situated on 10 Acres and only 15 minutes southeast of Sherwood Park. Adjacent conservation easement. This great parcel is located in Donaldson Park and features a 3 stall barn that is 32X40 with tack room and built-in horse shelter in the back, hay shed, fenced and cross fenced and is a great set up for the Horse enthusiast or many other uses! In addition, there is a separate tack house/outdoor area- perfect for a kid's playhouse! 40 ft C-CAN for extra storage, 2 chicken coops and a big dog run. Private and treed property and open parcel in the back, perfect for an outdoor riding arena. This bungalow (modular) offers 1406 square feet. Large living room with vaulted ceilings and wood-burning fireplace. 3 bedrooms, an open and spacious eat-in kitchen and a 4 piece bathroom plus a 2 piece bathroom and main floor laundry. GREAT VALUE and a great opportunity for horse lovers or anyone looking for a larger parcel of land! Visit REALTOR® website for more information.