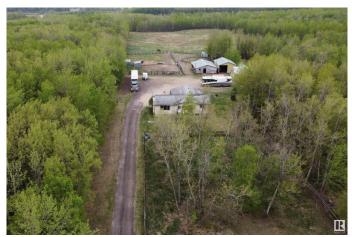

### \$659,707

3 Bedroom, 1.50 Bathroom, 1,406 sqft Rural on 10.00 Acres

Donaldson Park, Rural Strathcona County, AB

AWESOME HORSE SET UP! This bungalow is situated on 10 Acres and only 15 minutes southeast of Sherwood Park. Adjacent conservation easement. This great parcel is located in Donaldson Park and features a 3 stall barn that is 32X40 with tack room and built-in horse shelter in the back, hay shed, fenced and cross fenced and is a great set up for the Horse enthusiast or many other uses! In addition, there is a separate tack house/outdoor area- perfect for a kid's playhouse! 40 ft C-CAN for extra storage, 2 chicken coops and a big dog run. Private and treed property and open parcel in the back, perfect for an outdoor riding arena. This bungalow (modular) offers 1406 square feet. Large living room with vaulted ceilings and wood-burning fireplace. 3 bedrooms, an open and spacious eat-in kitchen and a 4 piece bathroom plus a 2 piece bathroom and main floor laundry. GREAT VALUE and a great opportunity for horse lovers or anyone looking for a larger parcel of land! Visit REALTOR® website for more information.