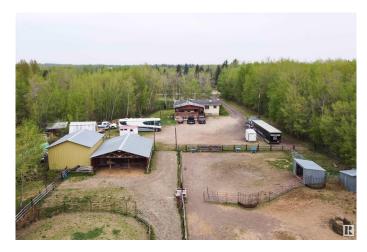

### \$659,707

3 Bedroom, 1.50 Bathroom, 1,406 sqft Rural on 10.00 Acres

Donaldson Park, Rural Strathcona County, AB

AWESOME HORSE SET UP! This bungalow is situated on 10 Acres and only 15 minutes southeast of Sherwood Park. Adjacent conservation easement. This great parcel is located in Donaldson Park and features a 3 stall barn that is 32X40 with tack room and built-in horse shelter in the back, hay shed, fenced and cross fenced and is a great set up for the Horse enthusiast or many other uses! In addition, there is a separate tack house/outdoor area- perfect for a kid's playhouse! 40 ft C-CAN for extra storage, 2 chicken coops and a big dog run. Private and treed property and open parcel in the back, perfect for an outdoor riding arena. This bungalow (modular) offers 1406 square feet. Large living room with vaulted ceilings and wood-burning fireplace. 3 bedrooms, an open and spacious eat-in kitchen and a 4 piece bathroom plus a 2 piece bathroom and main floor laundry. GREAT VALUE and a great opportunity for horse lovers or anyone looking for a larger parcel of land! Visit REALTOR® website for more information.