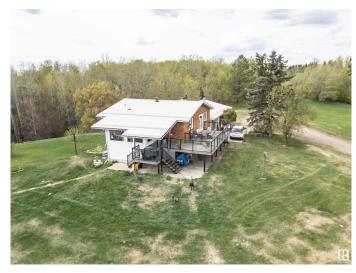

# \$1,000,000 - 56505 Rge Road 233, Rural Sturgeon County

MLS® #E4436549

\$1,000,000

0 Bedroom, 0.00 Bathroom, Land Commercial on 0.00 Acres

None, Rural Sturgeon County, AB

Extraordinary 15-acre commercial property presents a rare opportunity for entrepreneurs seeking the perfect work-life balance. This versatile property showcases a well-appointed 1803 sq ft, 4 br main residence complemented by a high-producing potable water well, ensuring reliable water supply for both residential and business needs. The property features an additional house that's perfectly suited as a spacious home office, plus a customized barn with a kitchen and bathroom that makes an ideal private retreat or entertainment space. Located just 1 km from paved road access, this property offers exceptional convenience while maintaining privacy. The expansive grounds provide ample parking space for clients and equipment, making it ideal for various home-based business ventures. With 15 acres of usable land and multiple structures offering flexible space configurations, this property uniquely combines residential comfort with commercial functionality. The layout seamlessly blends your work life balance.