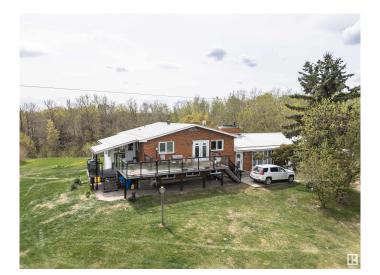

# \$1,000,000 - 56505 Rge Road 233, Rural Sturgeon County

MLS® #E4436549

\$1,000,000

0 Bedroom, 0.00 Bathroom, Land Commercial on 0.00 Acres

None, Rural Sturgeon County, AB

Extraordinary 15-acre commercial property presents a rare opportunity for entrepreneurs seeking the perfect work-life balance. This versatile property showcases a well-appointed 1803 sq ft, 4 br main residence complemented by a high-producing potable water well, ensuring reliable water supply for both residential and business needs. The property features an additional house that's perfectly suited as a spacious home office, plus a customized barn with a kitchen and bathroom that makes an ideal private retreat or entertainment space. Located just 1 km from paved road access, this property offers exceptional convenience while maintaining privacy. The expansive grounds provide ample parking space for clients and equipment, making it ideal for various home-based business ventures. With 15 acres of usable land and multiple structures offering flexible space configurations, this property uniquely combines residential comfort with commercial functionality. The layout seamlessly blends your work life balance.