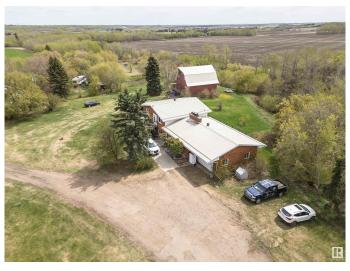

# \$1,000,000 - 56505 Rge Road 233, Rural Sturgeon County

MLS® #E4436549

\$1,000,000

0 Bedroom, 0.00 Bathroom, Land Commercial on 0.00 Acres

None, Rural Sturgeon County, AB

Extraordinary 15-acre commercial property presents a rare opportunity for entrepreneurs seeking the perfect work-life balance. This versatile property showcases a well-appointed 1803 sq ft, 4 br main residence complemented by a high-producing potable water well, ensuring reliable water supply for both residential and business needs. The property features an additional house that's perfectly suited as a spacious home office, plus a customized barn with a kitchen and bathroom that makes an ideal private retreat or entertainment space. Located just 1 km from paved road access, this property offers exceptional convenience while maintaining privacy. The expansive grounds provide ample parking space for clients and equipment, making it ideal for various home-based business ventures. With 15 acres of usable land and multiple structures offering flexible space configurations, this property uniquely combines residential comfort with commercial functionality. The layout seamlessly blends your work life balance.