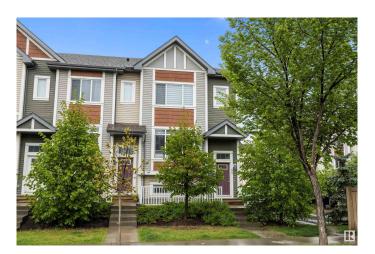

## \$374,900

3 Bedroom, 2.50 Bathroom, 1,321 sqft Condo / Townhouse on 0.00 Acres

Secord, Edmonton, AB

Beautiful rare corner unit with Double attached garage Townhome in Secord. Over 1500 square feet, this home has just been updated with new carpets, new paint and lighting decor. Featuring an open-concept floor plan with 3 Bedrooms and 2.5 bathrooms. The main floor with laminate flooring offers a large kitchen, dining area, living room and a 2 pc bath. The upper level offers a primary room with a 4pc ensuite and walk in closet, 2 additional bedrooms, and a 4pc bath. Great location! near to lots of amenities and easy access to Anthony Henday and Yellowhead trail.

### **Exterior**

Exterior Wood, Vinyl

Exterior Features Fenced, Golf Nearby, Low Maintenance Landscape, Playground Nearby,

Public Transportation, Schools, Shopping Nearby

Roof Asphalt Shingles

Construction Wood, Vinyl