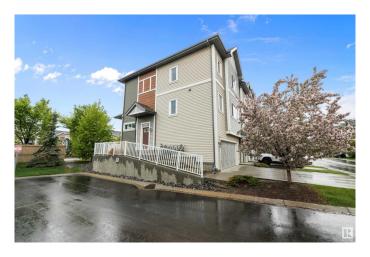

## \$374,900

3 Bedroom, 2.50 Bathroom, 1,321 sqft Condo / Townhouse on 0.00 Acres

Secord, Edmonton, AB

Beautiful rare corner unit with Double attached garage Townhome in Secord. Over 1500 square feet, this home has just been updated with new carpets, new paint and lighting decor. Featuring an open-concept floor plan with 3 Bedrooms and 2.5 bathrooms. The main floor with laminate flooring offers a large kitchen, dining area, living room and a 2 pc bath. The upper level offers a primary room with a 4pc ensuite and walk in closet, 2 additional bedrooms, and a 4pc bath. Great location! near to lots of amenities and easy access to Anthony Henday and Yellowhead trail.

#### **Amenities**

Amenities Ceiling 9 ft.

Parking Double Garage Attached

### **Exterior**

Exterior Wood, Vinyl

Exterior Features Fenced, Golf Nearby, Low Maintenance Landscape, Playground Nearby,

Public Transportation, Schools, Shopping Nearby

Roof Asphalt Shingles

Construction Wood, Vinyl