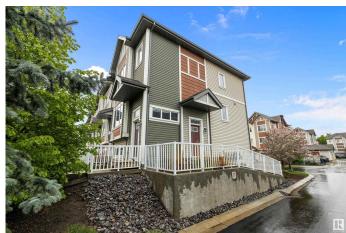

## \$374,900

3 Bedroom, 2.50 Bathroom, 1,321 sqft Condo / Townhouse on 0.00 Acres

Secord, Edmonton, AB

Beautiful rare corner unit with Double attached garage Townhome in Secord. Over 1500 square feet, this home has just been updated with new carpets, new paint and lighting decor. Featuring an open-concept floor plan with 3 Bedrooms and 2.5 bathrooms. The main floor with laminate flooring offers a large kitchen, dining area, living room and a 2 pc bath. The upper level offers a primary room with a 4pc ensuite and walk in closet, 2 additional bedrooms, and a 4pc bath. Great location! near to lots of amenities and easy access to Anthony Henday and Yellowhead trail.

### **Exterior**

Exterior Wood, Vinyl

Exterior Features Fenced, Golf Nearby, Low Maintenance Landscape, Playground Nearby,

Public Transportation, Schools, Shopping Nearby

Roof Asphalt Shingles

Construction Wood, Vinyl