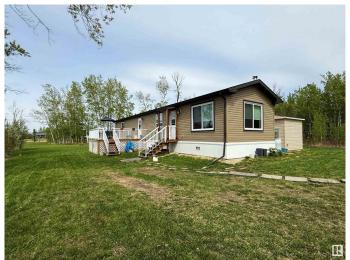

## \$439,900

2 Bedroom, 2.00 Bathroom, 959 sqft Rural on 9.56 Acres

None, Rural Leduc County, AB

Dreaming of country living? This 9.56 acre property might be the one for you! Almost new modular home (2023) in great condition with well and septic. Inside, a welcoming living area blends convenience with rustic warmth. In the living room, the wood-burning stove serves as a focal point, while expansive windows invite natural light & offer views of the property. The kitchen showcases the natural light and has plenty of cabinet and counter space. 2 bedrooms, 2 bathrooms (including ensuite) and 1,056 sq ft ensure plenty of room and the primary suite includes a walk-in closet. Outside there are mature trees, lawns, a shed, and so much space! Majority of the property is level and likely sub-dividable.