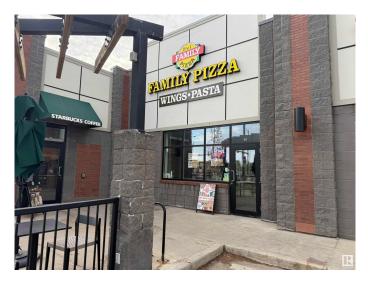

#### \$249,900

0 Bedroom, 0.00 Bathroom, Business on 0.00 Acres

Maplegrove, Sherwood Park, AB

An exceptional opportunity to own a fully operational and turnkey pizza business located in the heart of Sherwood Park! Situated in a high-traffic, prime location, this well-established pizzeria enjoys excellent visibility and consistent foot traffic, making it an ideal investment for both experienced restaurateurs and first-time business owners. The kitchen is fully equipped and up to modern standards, allowing for efficient workflow and high-quality food preparation. Don't miss your chance to own a thriving pizza business.