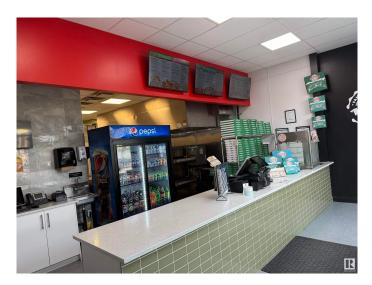

#### \$249,900

0 Bedroom, 0.00 Bathroom, Business on 0.00 Acres

Maplegrove, Sherwood Park, AB

An exceptional opportunity to own a fully operational and turnkey pizza business located in the heart of Sherwood Park! Situated in a high-traffic, prime location, this well-established pizzeria enjoys excellent visibility and consistent foot traffic, making it an ideal investment for both experienced restaurateurs and first-time business owners. The kitchen is fully equipped and up to modern standards, allowing for efficient workflow and high-quality food preparation. Don't miss your chance to own a thriving pizza business.