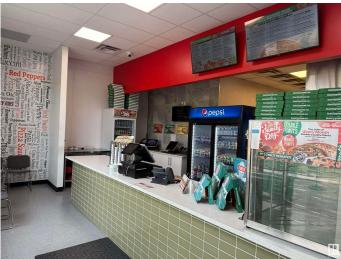

#### \$249,900

0 Bedroom, 0.00 Bathroom, Business on 0.00 Acres

Maplegrove, Sherwood Park, AB

An exceptional opportunity to own a fully operational and turnkey pizza business located in the heart of Sherwood Park! Situated in a high-traffic, prime location, this well-established pizzeria enjoys excellent visibility and consistent foot traffic, making it an ideal investment for both experienced restaurateurs and first-time business owners. The kitchen is fully equipped and up to modern standards, allowing for efficient workflow and high-quality food preparation. Don't miss your chance to own a thriving pizza business.