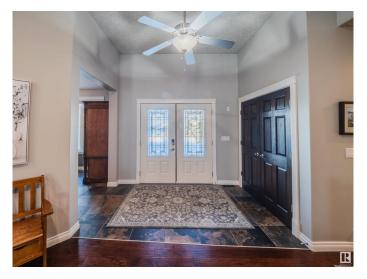

#### \$999,900

5 Bedroom, 5.50 Bathroom, 3,147 sqft Rural on 1.11 Acres

Royal Spring Estates, Rural Parkland County, AB

Welcome home to this amazing 1.11-acre property in the community of Royal Spring Estates, just 10 mins from Edmonton and Spruce Grove! Acreage living with city amenities that include municipal water and sewer! This stunning bungalow has 5-bedrooms and 5.5-bathrooms, plus a main-floor den/office that could be converted into another bedroom. Three of the spare bedrooms have their own private ensuites perfect for the family or guests - as well as a beautiful 5-piece primary ensuite! The house is over 3100 square feet on the main floor with an additional 2500 sf to enjoy in the professionally finished basement. The massive attached triple garage measures 30 ft x 46.5 ft and is heated. This incredible home and property is well treed for privacy, and includes an outdoor fire pit area. This home has an abundance of features that sets it apart from the others...all of this plus 3 gas burning fireplaces with custom mantles and a sprinkler system in every room....it really is a must see!!

#### Interior

| Interior Features | ensuite bathroom          |
|-------------------|---------------------------|
| Heating           | Forced Air-2, Natural Gas |
| Stories           | 2                         |
| Has Basement      | Yes                       |
| Basement          | Full, Finished            |