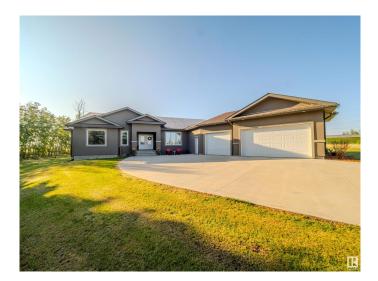

# \$999,900 - 57 26323 Twp Road 532 A, Rural Parkland County

MLS® #E4436317

#### \$999,900

5 Bedroom, 5.50 Bathroom, 3,147 sqft Rural on 1.11 Acres

Royal Spring Estates, Rural Parkland County, AB

Welcome home to this amazing 1.11-acre property in the community of Royal Spring Estates, just 10 mins from Edmonton and Spruce Grove! Acreage living with city amenities that include municipal water and sewer! This stunning bungalow has 5-bedrooms and 5.5-bathrooms, plus a main-floor den/office that could be converted into another bedroom. Three of the spare bedrooms have their own private ensuites perfect for the family or guests - as well as a beautiful 5-piece primary ensuite! The house is over 3100 square feet on the main floor with an additional 2500 sf to enjoy in the professionally finished basement. The massive attached triple garage measures 30 ft x 46.5 ft and is heated. This incredible home and property is well treed for privacy, and includes an outdoor fire pit area. This home has an abundance of features that sets it apart from the others...all of this plus 3 gas burning fireplaces with custom mantles and a sprinkler system in every room....it really is a must see!!

#### Exterior

| Exterior          | Wood                                                           |
|-------------------|----------------------------------------------------------------|
| Exterior Features | Backs Onto Park/Trees, Cul-De-Sac, Landscaped, No Through Road |
| Construction      | Wood                                                           |
| Foundation        | Slab                                                           |