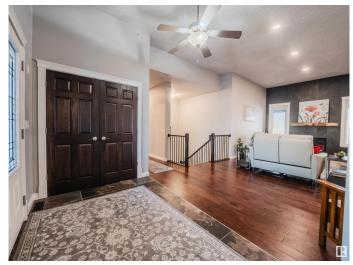

#### \$999,900

5 Bedroom, 5.50 Bathroom, 3,147 sqft Rural on 1.11 Acres

Royal Spring Estates, Rural Parkland County, AB

Welcome home to this amazing 1.11-acre property in the community of Royal Spring Estates, just 10 mins from Edmonton and Spruce Grove! Acreage living with city amenities that include municipal water and sewer! This stunning bungalow has 5-bedrooms and 5.5-bathrooms, plus a main-floor den/office that could be converted into another bedroom. Three of the spare bedrooms have their own private ensuites perfect for the family or guests - as well as a beautiful 5-piece primary ensuite! The house is over 3100 square feet on the main floor with an additional 2500 sf to enjoy in the professionally finished basement. The massive attached triple garage measures 30 ft x 46.5 ft and is heated. This incredible home and property is well treed for privacy, and includes an outdoor fire pit area. This home has an abundance of features that sets it apart from the others...all of this plus 3 gas burning fireplaces with custom mantles and a sprinkler system in every room....it really is a must see!!

#### Interior

| Interior Features | ensuite bathroom          |
|-------------------|---------------------------|
| Heating           | Forced Air-2, Natural Gas |
| Stories           | 2                         |
| Has Basement      | Yes                       |
| Basement          | Full, Finished            |