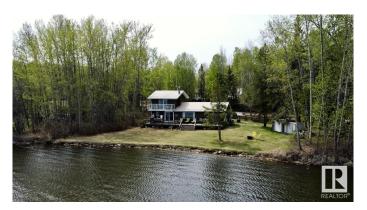

## \$489,900

4 Bedroom, 2.00 Bathroom, 1,432 sqft Rural on 0.35 Acres

Park Isle Resort, Rural Parkland County, AB

Experience the ultimate in lakefront living with this stunning Isle Lake property offering 170 ft of unobstructed waterfront views on a private 0.345-acre lot. Enjoy peaceful seclusion while taking in the scenic beauty from your 3-sided wraparound deck or spacious living room with expansive windows. The kitchen is elegantly finished with rich wood cabinetry and modern appliances. With 4 bedroomsâ€"2 on the main and 2 upstairs including a primary suite with private balconyâ€"there's room for the whole family. Unwind in the in-house sauna and appreciate the low-maintenance yard. Watch pelicans and swans drift by as you embrace the calming serenity of lake life. Escape to the peaceful rhythm of the water, make your lakefront dream a reality.

### **Exterior**

Exterior Wood

Exterior Features Backs Onto Lake, Boating, Cul-De-Sac, Golf Nearby, Lake Access

Property, Lake View, Landscaped, No Back Lane, No Through Road,

Recreation Use, Waterfront Property