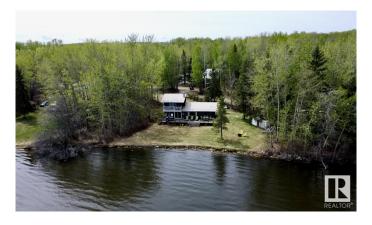

## \$489,900

4 Bedroom, 2.00 Bathroom, 1,432 sqft Rural on 0.35 Acres

Park Isle Resort, Rural Parkland County, AB

Experience the ultimate in lakefront living with this stunning Isle Lake property offering 170 ft of unobstructed waterfront views on a private 0.345-acre lot. Enjoy peaceful seclusion while taking in the scenic beauty from your 3-sided wraparound deck or spacious living room with expansive windows. The kitchen is elegantly finished with rich wood cabinetry and modern appliances. With 4 bedroomsâ€"2 on the main and 2 upstairs including a primary suite with private balconyâ€"there's room for the whole family. Unwind in the in-house sauna and appreciate the low-maintenance yard. Watch pelicans and swans drift by as you embrace the calming serenity of lake life. Escape to the peaceful rhythm of the water, make your lakefront dream a reality.

### **Exterior**

Exterior Wood

Exterior Features Backs Onto Lake, Boating, Cul-De-Sac, Golf Nearby, Lake Access

Property, Lake View, Landscaped, No Back Lane, No Through Road,

Recreation Use, Waterfront Property