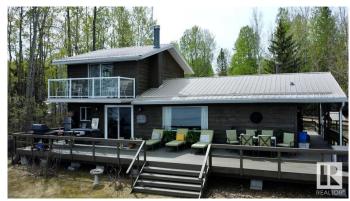

## \$489,900

4 Bedroom, 2.00 Bathroom, 1,432 sqft Rural on 0.35 Acres

Park Isle Resort, Rural Parkland County, AB

Experience the ultimate in lakefront living with this stunning Isle Lake property offering 170 ft of unobstructed waterfront views on a private 0.345-acre lot. Enjoy peaceful seclusion while taking in the scenic beauty from your 3-sided wraparound deck or spacious living room with expansive windows. The kitchen is elegantly finished with rich wood cabinetry and modern appliances. With 4 bedroomsâ€"2 on the main and 2 upstairs including a primary suite with private balconyâ€"there's room for the whole family. Unwind in the in-house sauna and appreciate the low-maintenance yard. Watch pelicans and swans drift by as you embrace the calming serenity of lake life. Escape to the peaceful rhythm of the water, make your lakefront dream a reality.

## **Amenities**

Features Deck, Fire Pit, Lake Privileges, See Remarks