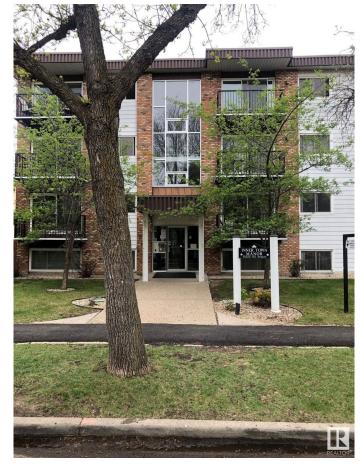

## \$159,700

3 Bedroom, 1.50 Bathroom, 1,024 sqft Condo / Townhouse on 0.00 Acres

WîhkwÃantôwin, Edmonton, AB

You'll love the location of this spacious 3 bedroom, 2 bath apartment condo suite on this quiet street in Oliver! Large living room with balcony, large primary bedroom with bathroom and walk in closet. Pantry storage with additional Fridge. Across the road (104 Ave) from MacEwan University Campus! Rogers Place, Downtown, U of A and LRT station nearby. All utilities, 2-A/C, laundry, maintenance and parking stall all included in condo fee. New balconies completed, well maintained building and suite. Great investment opportunity to live in this location!

### **Exterior**

Exterior Wood, Brick, Metal

Exterior Features Flat Site, Landscaped, Public Transportation, Schools, Shopping Nearby

Roof Tar & amp; Gravel

Construction Wood, Brick, Metal

Foundation Concrete Perimeter