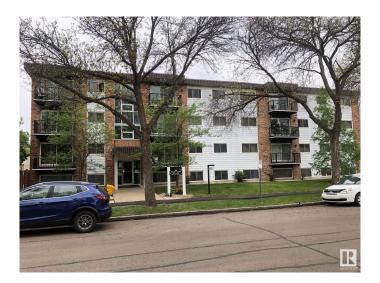

## \$159,700

3 Bedroom, 1.50 Bathroom, 1,024 sqft Condo / Townhouse on 0.00 Acres

WîhkwÃantôwin, Edmonton, AB

You'll love the location of this spacious 3 bedroom, 2 bath apartment condo suite on this quiet street in Oliver! Large living room with balcony, large primary bedroom with bathroom and walk in closet. Pantry storage with additional Fridge. Across the road (104 Ave) from MacEwan University Campus! Rogers Place, Downtown, U of A and LRT station nearby. All utilities, 2-A/C, laundry, maintenance and parking stall all included in condo fee. New balconies completed, well maintained building and suite. Great investment opportunity to live in this location!

### **Exterior**

Exterior Wood, Brick, Metal

Exterior Features Flat Site, Landscaped, Public Transportation, Schools, Shopping Nearby

Roof Tar & amp; Gravel

Construction Wood, Brick, Metal

Foundation Concrete Perimeter