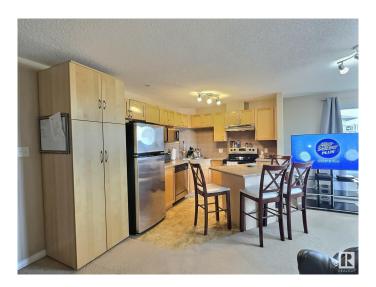

## \$225,000

2 Bedroom, 2.00 Bathroom, 988 sqft Condo / Townhouse on 0.00 Acres

Ellerslie, Edmonton, AB

CORNER unit available for QUICK possession! Spacious two bedroom/two bath unit in a great family friendly building and location, PLUS TWO titled outdoor stalls. In pristine condition with tons of natural light, for a bright and airy feel with an open concept layout. Master bedroom is generous in size and features a walk in closet plus ensuite with tub. Complete with a wrap around SW balcony. Location is close to schools, public transportation, major shopping hubs, restaurants plus quick access to the Anthony Henday and Calgary Trail/Gateway. Great opportunity as an investment, easy to rent and shows 10/10. Pets allowed with board approval.

### Interior

**Interior Features** ensuite bathroom

**Appliances** Dishwasher-Built-In, Dryer, Hood Fan, Refrigerator, Stove-Electric,

Washer

Heating Baseboard, Hot Water, Natural Gas