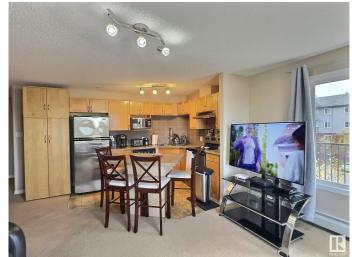

## \$225,000

2 Bedroom, 2.00 Bathroom, 988 sqft Condo / Townhouse on 0.00 Acres

Ellerslie, Edmonton, AB

CORNER unit available for QUICK possession! Spacious two bedroom/two bath unit in a great family friendly building and location, PLUS TWO titled outdoor stalls. In pristine condition with tons of natural light, for a bright and airy feel with an open concept layout. Master bedroom is generous in size and features a walk in closet plus ensuite with tub. Complete with a wrap around SW balcony. Location is close to schools, public transportation, major shopping hubs, restaurants plus quick access to the Anthony Henday and Calgary Trail/Gateway. Great opportunity as an investment, easy to rent and shows 10/10. Pets allowed with board approval.

### Interior

**Interior Features** ensuite bathroom

**Appliances** Dishwasher-Built-In, Dryer, Hood Fan, Refrigerator, Stove-Electric,

Washer

Heating Baseboard, Hot Water, Natural Gas