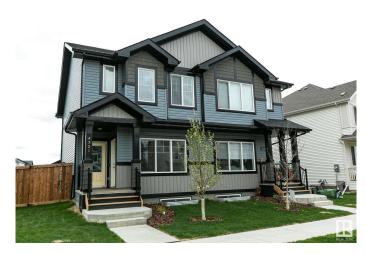

#### \$2,049

3 Bedroom, 2.50 Bathroom, 1,389 sqft Rental on 0.00 Acres

Chappelle Area, Edmonton, AB

Welcome Home! Imagine living in one of Edmontons most connected, family-friendly communities! This stunning upper-level suite offers the perfect blend of modern comfort and unbeatable location. Featuring 3 spacious bedrooms, 2.5 bathrooms, and a bright, open-concept main floor with a beautiful kitchen complete with stainless steel appliances including a fridge, stove, dishwasher, microwave, and convenient in-suite washer & dryer. Step outside onto your private rear deck and fenced yard, perfect for morning coffees or evening BBQs, and enjoy the convenience of a double detached garage for secure parking. But what truly sets this home apart is its incredible location. Just two blocks from Donald R. Getty School and playground and one block from Frieda Hiller Park, its a haven for families and outdoor enthusiasts. Need to grab groceries or a coffee? Youre minutes from Co-op, Save-On-Foods, Shell, banks, restaurants, and everything Chappelle has to offer. Tenant pays 70% Utilities. Pets subject to approval.

## **Essential Information**

MLS® # E4436187

Price \$2,049

Bedrooms 3

Bathrooms 2.50

Full Baths

Half Baths 1

Square Footage 1,389