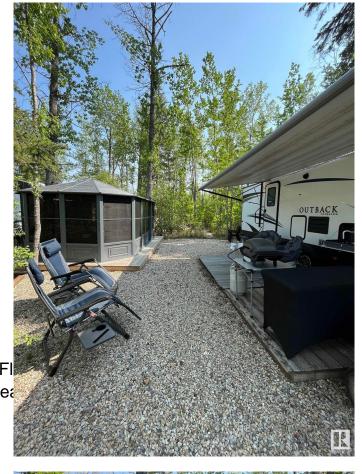

#### \$139,900

0 Bedroom, 0.00 Bathroom, Rural on 0.10 Acres

The Ridge (Parkland), Rural Parkland County, AB

YOUR STAYCATION AWAITS! Welcome to the Ridge, at Pineridge Golf & RV resort near Lake Wabamum. Lot 37 lot is a large 4488 square foot lot, fully landscaped backing onto a natural green space and a beautiful water feature on the 8th hole of the Pineridge golf course. Surrounded by mature trees, this beautiful RV lot includes a large 12' x 18' solarium, custom deck and retaining wall, garden shed, custom firewood shelter and secluded fire pit! The Ridge is a gated community featuring full hookups (septic/water/50 amp power), lots of amenities such as pickleball/tennis court, multiple clubhouses, gym, guesthouse, and a beautiful 12 hole golf course. Located only 45 minutes from Edmonton and minutes from Lake Wabamum, camping and lake life has never been easier. If you are looking for a place to create great memories, look no further, as the Pineridge community is like no other!

**Exterior** 

Exterior Features Backs Onto Park/Trees, F

Landscaped, Playground Nea