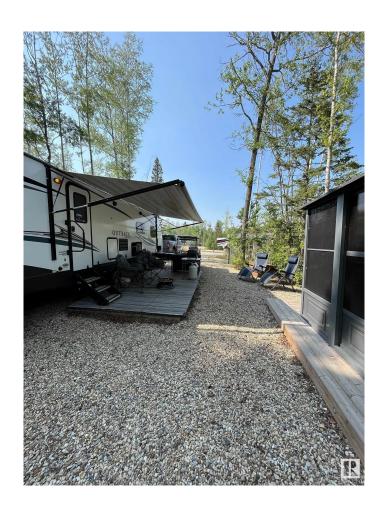

#### \$139,900

0 Bedroom, 0.00 Bathroom, Rural on 0.10 Acres

The Ridge (Parkland), Rural Parkland County, AB

YOUR STAYCATION AWAITS! Welcome to the Ridge, at Pineridge Golf & RV resort near Lake Wabamum. Lot 37 lot is a large 4488 square foot lot, fully landscaped backing onto a natural green space and a beautiful water feature on the 8th hole of the Pineridge golf course. Surrounded by mature trees, this beautiful RV lot includes a large 12' x 18' solarium, custom deck and retaining wall, garden shed, custom firewood shelter and secluded fire pit! The Ridge is a gated community featuring full hookups (septic/water/50 amp power), lots of amenities such as pickleball/tennis court, multiple clubhouses, gym, guesthouse, and a beautiful 12 hole golf course. Located only 45 minutes from Edmonton and minutes from Lake Wabamum, camping and lake life has never been easier. If you are looking for a place to create great memories, look no further, as the Pineridge community is like no other!

**Exterior** 

Exterior Features Backs Onto Park/Trees, F

Landscaped, Playground Nea