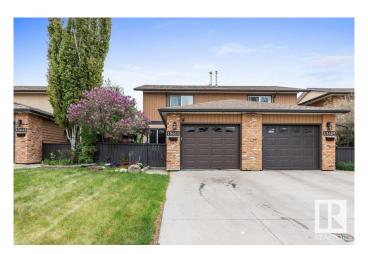

#### \$239,900

3 Bedroom, 2.00 Bathroom, 1,414 sqft Condo / Townhouse on 0.00 Acres

Kernohan, Edmonton, AB

Located in the desirable community of Kernohan, this 3-bedroom, 2.5-bathroom townhouse is full of potential and waiting for your personal touch. If you're handy or looking for a project to make your own, this is the perfect opportunity to add value and create a space that truly feels like home. The main floor offers a practical layout with good natural light and access to a nice-sized backyard ideal for relaxing or entertaining. Upstairs, you'II find three bedrooms, including a spacious primary suite, while the single attached front garage adds convenience year-round. With easy access to schools, parks, Yellowhead Trail, and the Anthony Henday, this location makes commuting and daily errands a breeze. Whether you're a first-time buyer, investor, or someone looking to put in a bit of work for a great return!

#### **Exterior**

Exterior Wood, Brick, Stucco

Exterior Features Fenced, Playground Nearby, Public Transportation, Schools, Shopping

Nearby

Roof Asphalt Shingles

Construction Wood, Brick, Stucco Foundation Concrete Perimeter