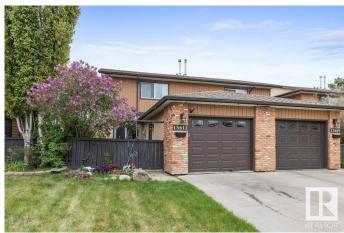

#### \$239,900

3 Bedroom, 2.00 Bathroom, 1,414 sqft Condo / Townhouse on 0.00 Acres

Kernohan, Edmonton, AB

Located in the desirable community of Kernohan, this 3-bedroom, 2.5-bathroom townhouse is full of potential and waiting for your personal touch. If you're handy or looking for a project to make your own, this is the perfect opportunity to add value and create a space that truly feels like home. The main floor offers a practical layout with good natural light and access to a nice-sized backyard ideal for relaxing or entertaining. Upstairs, you'II find three bedrooms, including a spacious primary suite, while the single attached front garage adds convenience year-round. With easy access to schools, parks, Yellowhead Trail, and the Anthony Henday, this location makes commuting and daily errands a breeze. Whether you're a first-time buyer, investor, or someone looking to put in a bit of work for a great return!

#### **Exterior**

Exterior Wood, Brick, Stucco

Exterior Features Fenced, Playground Nearby, Public Transportation, Schools, Shopping

Nearby

Roof Asphalt Shingles

Construction Wood, Brick, Stucco Foundation Concrete Perimeter