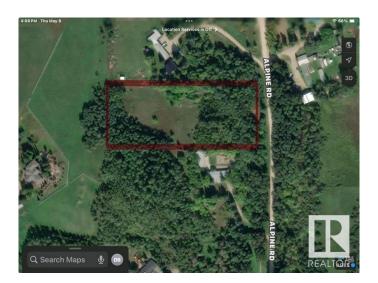

## \$365,000

0 Bedroom, 0.00 Bathroom, Rural on 3.73 Acres

Alpine Acres, Rural Parkland County, AB

Majestic pines are found on this beautiful 3.73 acres located in sought after Alpine Acres. Located about 9 km from Edmonton, you will have no problem finding the perfect location to build your dream home. The property also has an open meadow, is fenced, and has an abandoned well. Easy access to Spruce Grove, Devon and Edmonton.

## **Community Information**

Address 3 26414 Twp Road 515 A

Area Rural Parkland County

Subdivision Alpine Acres

City Rural Parkland County

County ALBERTA

Province AB

Postal Code T7Y 1E3