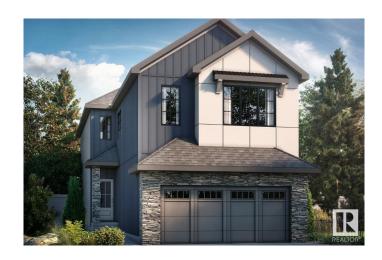

## \$669,900

3 Bedroom, 2.50 Bathroom, 2,301 sqft Single Family on 0.00 Acres

Chérot, St. Albert, AB

Available with fall possession. The Hadley features a flowing open concept design that starts right as you enter, offering an open-to-above foyer & walk-through mudroom that leads into the walk-through pantry. The central kitchen features a large island overlooking the spacious great room & dining area, which are located near the back of the home. Heading upwards, the second level has a spacious bonus room, laundry room, full bathroom & two secondary bedrooms. A bridge over the foyer leads to the primary bedroom, boasting a large ensuite & a walk-through closet conveniently leading to the laundry room. Photos are representative.