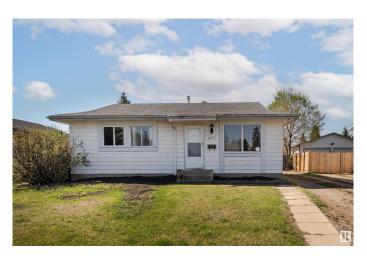

### \$360,000

3 Bedroom, 2.00 Bathroom, 964 sqft Single Family on 0.00 Acres

Baturyn, Edmonton, AB

Charming 3-bedroom, 2-bath bungalow in the family-friendly community of Baturyn! This 963 sq. ft. home features a spacious living room and a bright kitchen with a cozy dining area. The fully finished basement adds incredible value, offering a huge family room, two additional rooms ideal for a den or home office, a full bathroom, and a laundry/utility area. Enjoy outdoor living in the large, fenced backyardâ€"perfect for kids, pets, or entertainingâ€"plus there's RV-sized parking! Conveniently located within walking distance to parks, schools, and bus stops, and just minutes from shopping and Anthony Henday Drive. A perfect home for families, first-time buyers, or investors!