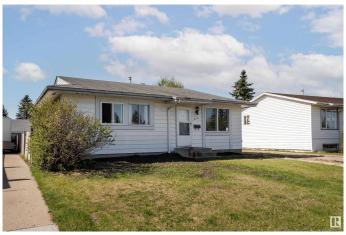

### \$360,000

3 Bedroom, 2.00 Bathroom, 964 sqft Single Family on 0.00 Acres

Baturyn, Edmonton, AB

Charming 3-bedroom, 2-bath bungalow in the family-friendly community of Baturyn! This 963 sq. ft. home features a spacious living room and a bright kitchen with a cozy dining area. The fully finished basement adds incredible value, offering a huge family room, two additional rooms ideal for a den or home office, a full bathroom, and a laundry/utility area. Enjoy outdoor living in the large, fenced backyardâ€"perfect for kids, pets, or entertainingâ€"plus there's RV-sized parking! Conveniently located within walking distance to parks, schools, and bus stops, and just minutes from shopping and Anthony Henday Drive. A perfect home for families, first-time buyers, or investors!