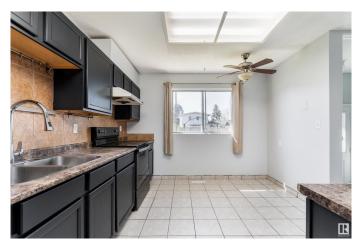

### \$360,000

3 Bedroom, 2.00 Bathroom, 964 sqft Single Family on 0.00 Acres

Baturyn, Edmonton, AB

Charming 3-bedroom, 2-bath bungalow in the family-friendly community of Baturyn! This 963 sq. ft. home features a spacious living room and a bright kitchen with a cozy dining area. The fully finished basement adds incredible value, offering a huge family room, two additional rooms ideal for a den or home office, a full bathroom, and a laundry/utility area. Enjoy outdoor living in the large, fenced backyardâ€"perfect for kids, pets, or entertainingâ€"plus there's RV-sized parking! Conveniently located within walking distance to parks, schools, and bus stops, and just minutes from shopping and Anthony Henday Drive. A perfect home for families, first-time buyers, or investors!