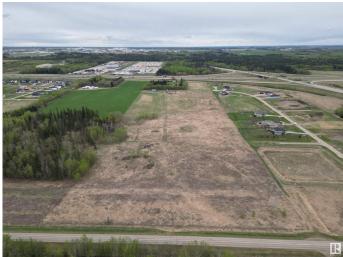

### \$4,200,000

0 Bedroom, 0.00 Bathroom, Rural on 38.09 Acres

None, Rural Parkland County, AB

Prime Country Residential Acreage with Future Subdivision Potential. An exceptional opportunity to acquire a strategically located parcel of land just off Highway 16, ideally positioned between Spruce Grove and Edmonton. This prime location offers the perfect blend of rural tranquility and urban accessibility, only a 15-minute drive to either city. Surrounded by estate homes and established subdivisions, the property sits in a highly sought-after corridor that continues to see strong residential growth. With significant future subdivision potential, this is an excellent opportunity for developers, investors, or those looking to build a private estate with long-term upside. The property includes a single-family detached home, a double garage, and several outbuildings, currently rented out and generating steady income. The property is currently districted as CR-Country Residential which has a minimum lot size of 2 acres. However, the Big Lake Area Structure Plan does support smaller lot sizes in this area.