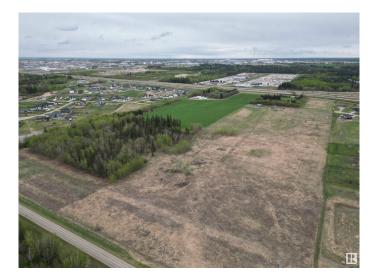

### \$4,200,000

0 Bedroom, 0.00 Bathroom, Rural on 38.09 Acres

None, Rural Parkland County, AB

Prime Country Residential Acreage with Future Subdivision Potential. An exceptional opportunity to acquire a strategically located parcel of land just off Highway 16, ideally positioned between Spruce Grove and Edmonton. This prime location offers the perfect blend of rural tranquility and urban accessibility, only a 15-minute drive to either city. Surrounded by estate homes and established subdivisions, the property sits in a highly sought-after corridor that continues to see strong residential growth. With significant future subdivision potential, this is an excellent opportunity for developers, investors, or those looking to build a private estate with long-term upside. The property includes a single-family detached home, a double garage, and several outbuildings, currently rented out and generating steady income. The property is currently districted as CR-Country Residential which has a minimum lot size of 2 acres. However, the Big Lake Area Structure Plan does support smaller lot sizes in this area.