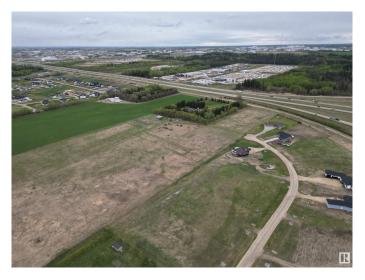

### \$4,200,000

0 Bedroom, 0.00 Bathroom, Rural on 38.09 Acres

None, Rural Parkland County, AB

Prime Country Residential Acreage with Future Subdivision Potential. An exceptional opportunity to acquire a strategically located parcel of land just off Highway 16, ideally positioned between Spruce Grove and Edmonton. This prime location offers the perfect blend of rural tranquility and urban accessibility, only a 15-minute drive to either city. Surrounded by estate homes and established subdivisions, the property sits in a highly sought-after corridor that continues to see strong residential growth. With significant future subdivision potential, this is an excellent opportunity for developers, investors, or those looking to build a private estate with long-term upside. The property includes a single-family detached home, a double garage, and several outbuildings, currently rented out and generating steady income. The property is currently districted as CR-Country Residential which has a minimum lot size of 2 acres. However, the Big Lake Area Structure Plan does support smaller lot sizes in this area.