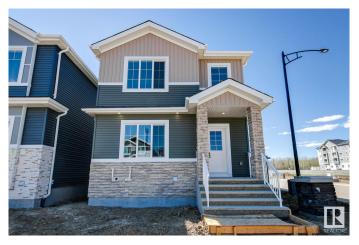

### \$505,000

4 Bedroom, 3.00 Bathroom, 1,751 sqft Single Family on 0.00 Acres

Starling, Edmonton, AB

Ready-Move-In! Stunning 1750 sq. ft. single-family detached home in Starling South, Edmonton! This beautifully designed property is built on a corner lot and features a main floor with a full bath, bedroom/den, spacious living room, dining area, and modern kitchen. Upstairs, find a bonus room, 3 bedrooms and 2 full bathrooms, including a luxurious primary suite. private side entrance for potential legal basement suite. Open to above foyer at entrance. The home comes with appliances credit, and garage pad. Quick possession

#### **Essential Information**

MLS® # E4435773 Price \$505,000

Bedrooms 4

Bathrooms 3.00

Full Baths 3

Square Footage 1,751

Acres 0.00

Year Built 2025

Type Single Family

Sub-Type Detached Single Family

Style 2 Storey
Status Active

#### **Exterior**

Exterior Wood, Stone, Stucco, Vinyl

Exterior Features Back Lane, Corner Lot, Environmental Reserve, Golf Nearby,

Playground Nearby

Roof Asphalt Shingles

Construction Wood, Stone, Stucco, Vinyl